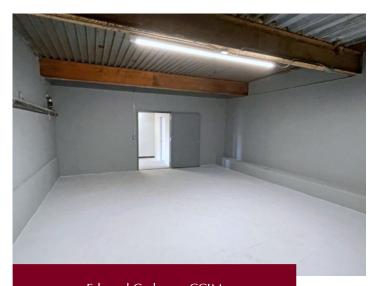

## Storage Room For Lease

- 535 +/-sf
- 27' x 19'10"
- Ceiling height 10'6"
- Ramped entry into this lower level unit
- Shared daytime parking
- Located 1.3 miles to Route 93 and 1.1 miles to Route 95/128
- \$500 per month gross