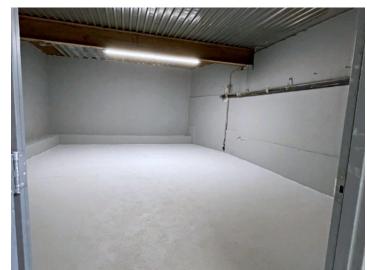

## Storage Room For Lease

- 535 +/-sf
- 27' x 19'10"
- Ceiling height 10'6"
- Ramped entry into this lower level unit
- Shared daytime parking
- Located 1.3 miles to Route 93 and 1.1 miles to Route 95/128
- \$500 per month gross