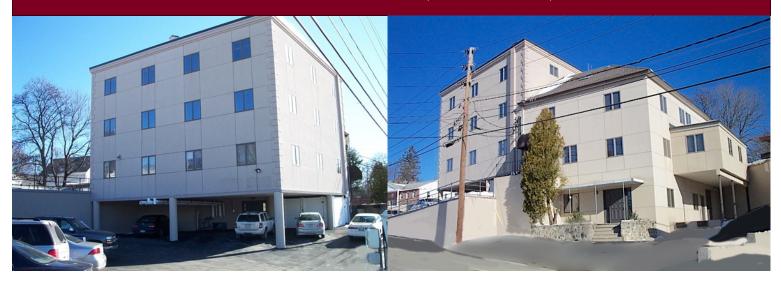

## 10 Walnut Hill Park, Woburn, MA

## Storage Room For Lease

- 535 +/-sf
- 27' x 19'10"
- Ceiling height 10'6"
- Ramped entry into this lower level unit
- Shared daytime parking
- Located 1.3 miles to Route 93 and 1.1 miles to Route 95/128
- \$500 per month gross