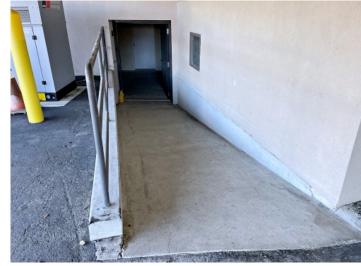

## Storage Room For Lease

- 535 +/-sf
- 27' x 19'10"
- Ceiling height 10'6"
- Ramped entry into this lower level unit
- Shared daytime parking
- Located 1.3 miles to Route 93 and 1.1 miles to Route 95/128
- \$500 per month gross