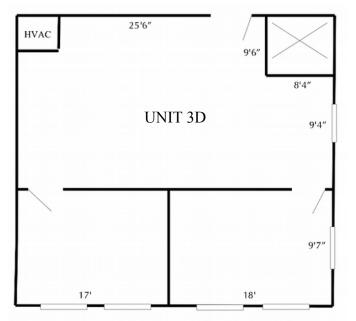

## 76 Winn Street, Woburn, MA

I

- Unit 3D: 1,055 +/-sf
- 3rd floor corner office suite
- Elevator
- 2 Private rooms, each 10'x18' 1 large room 36'x20'
- Common restrooms in hallway
- On-site shared daytime parking
- Zoned: Business Highway
- Located 0.2 miles to Woburn Common and 1.5 miles to Route 128/95
- \$1,400 per month plus utilities

Plan not drawn to scale. Plan not exact.

781.935.5444 CarboneRE.com