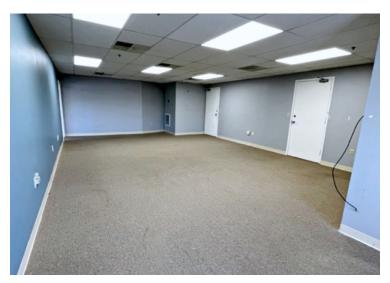

## 76 Winn Street, Woburn, MA

I

- Unit 3D: 1,055 +/-sf
- 3rd floor corner office suite
- Elevator
- 2 Private rooms, each 10'x18' 1 large room 36'x20'
- Common restrooms in hallway
- On-site shared daytime parking
- Zoned: Business Highway
- Located 0.2 miles to Woburn Common and 1.5 miles to Route 128/95
- \$1,400 per month plus utilities