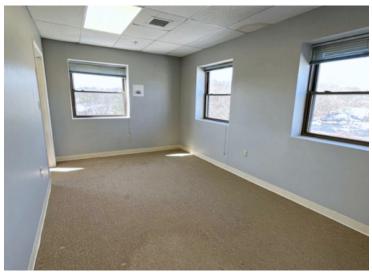

## 76 Winn Street, Woburn, MA

I

- Unit 3D: 1,055 +/-sf
- 3rd floor corner office suite
- Elevator
- 2 Private rooms, each 10'x18' 1 large room 36'x20'
- Common restrooms in hallway
- On-site shared daytime parking
- Zoned: Business Highway
- Located 0.2 miles to Woburn Common and 1.5 miles to Route 128/95
- \$1,400 per month plus utilities