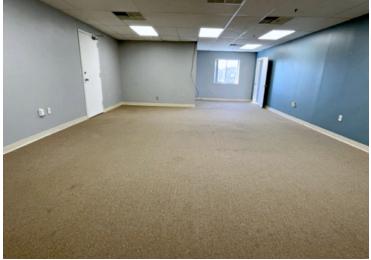

## 76 Winn Street, Woburn, MA

I

- Unit 3D: 1,055 +/-sf
- 3rd floor corner office suite
- Elevator
- 2 Private rooms, each 10'x18' 1 large room 36'x20'
- Common restrooms in hallway
- On-site shared daytime parking
- Zoned: Business Highway
- Located 0.2 miles to Woburn Common and 1.5 miles to Route 128/95
- \$1,400 per month plus utilities