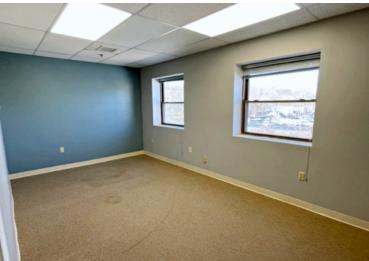

## 76 Winn Street, Woburn, MA

I

- Unit 3D: 1,055 +/-sf
- 3rd floor corner office suite
- Elevator
- 2 Private rooms, each 10'x18' 1 large room 36'x20'
- Common restrooms in hallway
- On-site shared daytime parking
- Zoned: Business Highway
- Located 0.2 miles to Woburn Common and 1.5 miles to Route 128/95
- \$1,400 per month plus utilities