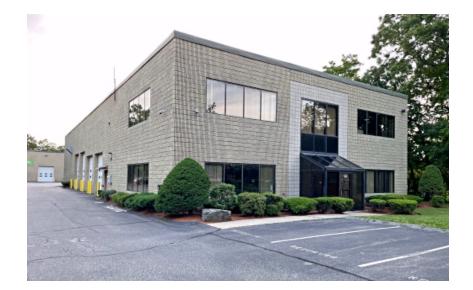

## 815 Woburn Street, Wilmington, MA

Building: 10,800 +/-sf

Warehouse: 7,200 +/-sf, 19'H clear, drive-in at grade

Office: 3,600 +/-sf

Electric: 400 amp, 480 volt
Gas: Natural gas heat fuel
Water/Sewer: Town water / Town sewer

Crane: 5 Ton Shower: Yes Laundry: Yes

Parking: 20 +/- vehicle

Floor Drains: Yes Ceiling Fans: Yes Drive-in doors: Five

> 2 - (14h x 12w), 1 - (14h x 14w), 2 - (12h x 12w)

Compressor: Yes

Zoning: General Industrial Lot: 32,000 +/-sf Building Footprint: 150' x 60'