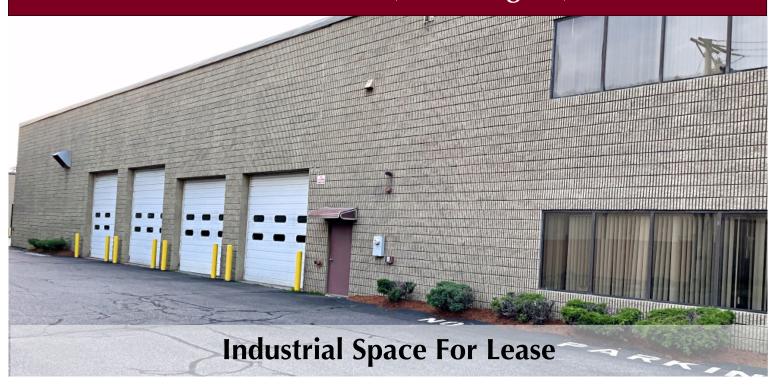

## 815 Woburn Street, Wilmington, MA

Building: 10,800 +/-sf

Warehouse: 7,200 +/-sf, 19'H clear, drive-in at grade

Office: 3,600 +/-sf

Electric: 400 amp, 480 volt
Gas: Natural gas heat fuel
Water/Sewer: Town water / Town sewer

Crane: 5 Ton Shower: Yes Laundry: Yes

Parking: 20 +/- vehicle

Floor Drains: Yes Ceiling Fans: Yes Drive-in doors: Five

> 2 - (14h x 12w), 1 - (14h x 14w), 2 - (12h x 12w)

Compressor: Yes

Zoning: General Industrial Lot: 32,000 +/-sf Building Footprint: 150' x 60'