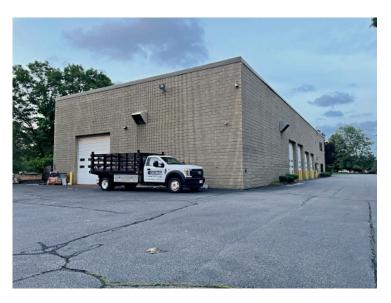

## 815 Woburn Street, Wilmington, MA

Building: 10,800 +/-sf

Warehouse: 7,200 +/-sf, 19'H clear, drive-in at grade

Office: 3,600 +/-sf

Electric: 400 amp, 480 volt
Gas: Natural gas heat fuel
Water/Sewer: Town water / Town sewer

Crane: 5 Ton Shower: Yes Laundry: Yes

Parking: 20 +/- vehicle

Floor Drains: Yes Ceiling Fans: Yes Drive-in doors: Five

> 2 - (14h x 12w), 1 - (14h x 14w), 2 - (12h x 12w)

Compressor: Yes

Zoning: General Industrial Lot: 32,000 +/-sf Building Footprint: 150' x 60'