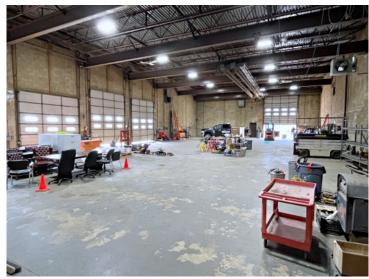

## 815 Woburn Street, Wilmington, MA

Building: 10,800 +/-sf

Warehouse: 7,200 +/-sf, 19'H clear, drive-in at grade

Office: 3,600 +/-sf

Electric: 400 amp, 480 volt
Gas: Natural gas heat fuel
Water/Sewer: Town water / Town sewer

Crane: 5 Ton Shower: Yes Laundry: Yes

Parking: 20 +/- vehicle

Floor Drains: Yes Ceiling Fans: Yes Drive-in doors: Five

> 2 - (14h x 12w), 1 - (14h x 14w), 2 - (12h x 12w)

Compressor: Yes

Zoning: General Industrial Lot: 32,000 +/-sf Building Footprint: 150' x 60'