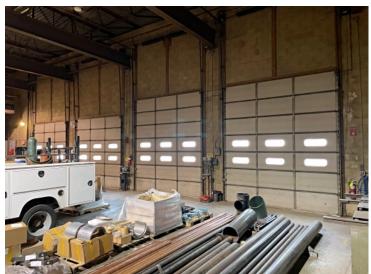

## 815 Woburn Street, Wilmington, MA

Building: 10,800 +/-sf

Warehouse: 7,200 +/-sf, 19'H clear, drive-in at grade

Office: 3,600 +/-sf

Electric: 400 amp, 480 volt
Gas: Natural gas heat fuel
Water/Sewer: Town water / Town sewer

Crane: 5 Ton Shower: Yes Laundry: Yes

Parking: 20 +/- vehicle

Floor Drains: Yes Ceiling Fans: Yes Drive-in doors: Five

> 2 - (14h x 12w), 1 - (14h x 14w), 2 - (12h x 12w)

Compressor: Yes

Zoning: General Industrial Lot: 32,000 +/-sf Building Footprint: 150' x 60'