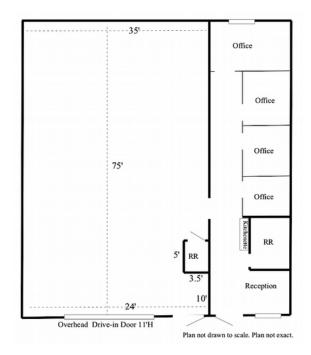

## GARAGE FOR LEASE

- 3,080 +/- sf
- Garage with Offices
- 1 Drive-in Door 11'H
- 12'H to joists
- Private glass-walled offices
- Kitchenette. 2 Restrooms. Reception.
- Zoned: GR (General Residence)
- Available now
- \$19.50 per sf NNN