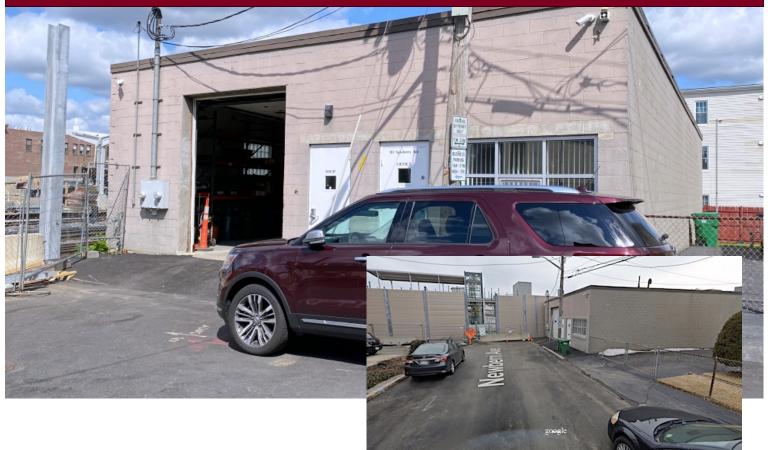

## 83 Newbern Avenue, Medford, MA

## GARAGE FOR LEASE

- 3,080 +/- sf
- Garage with Offices
- 1 Drive-in Door 11'H
- 12'H to joists
- Private glass-walled offices
- Kitchenette. 2 Restrooms. Reception.
- Zoned: GR (General Residence)
- Available now
- \$19.50 per sf NNN