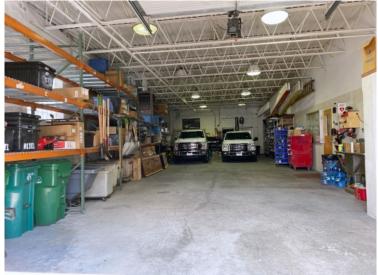

## GARAGE FOR LEASE

- 3,080 +/- sf
- Garage with Offices
- 1 Drive-in Door 11'H
- 12'H to joists
- Private glass-walled offices
- Kitchenette. 2 Restrooms. Reception.
- Zoned: GR (General Residence)
- Available now
- \$19.50 per sf NNN