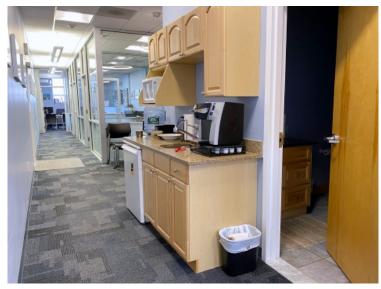

## GARAGE FOR LEASE

- 3,080 +/- sf
- Garage with Offices
- 1 Drive-in Door 11'H
- 12'H to joists
- Private glass-walled offices
- Kitchenette. 2 Restrooms. Reception.
- Zoned: GR (General Residence)
- Available now
- \$19.50 per sf NNN