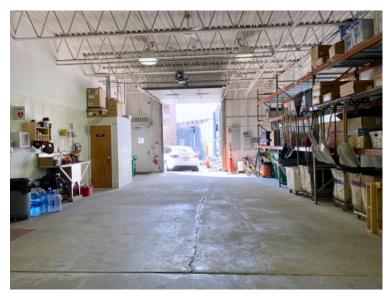

## GARAGE FOR LEASE

- 3,080 +/- sf
- Garage with Offices
- 1 Drive-in Door 11'H
- 12'H to joists
- Private glass-walled offices
- Kitchenette. 2 Restrooms. Reception.
- Zoned: GR (General Residence)
- Available now
- \$19.50 per sf NNN