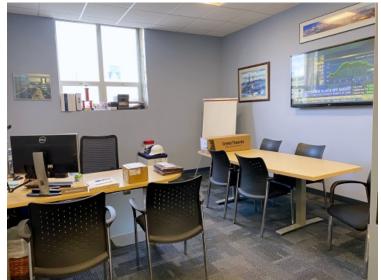

## GARAGE FOR LEASE

- 3,080 +/- sf
- Garage with Offices
- 1 Drive-in Door 11'H
- 12'H to joists
- Private glass-walled offices
- Kitchenette. 2 Restrooms. Reception.
- Zoned: GR (General Residence)
- Available now
- \$19.50 per sf NNN