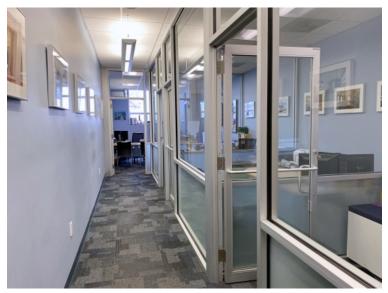

## GARAGE FOR LEASE

- 3,080 +/- sf
- Garage with Offices
- 1 Drive-in Door 11'H
- 12'H to joists
- Private glass-walled offices
- Kitchenette. 2 Restrooms. Reception.
- Zoned: GR (General Residence)
- Available now
- \$19.50 per sf NNN