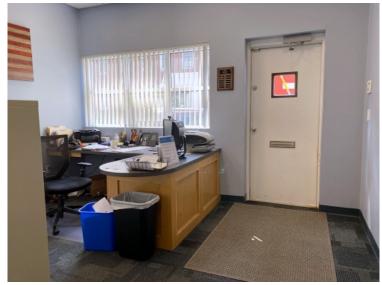

## GARAGE FOR LEASE

- 3,080 +/- sf
- Garage with Offices
- 1 Drive-in Door 11'H
- 12'H to joists
- Private glass-walled offices
- Kitchenette. 2 Restrooms. Reception.
- Zoned: GR (General Residence)
- Available now
- \$19.50 per sf NNN