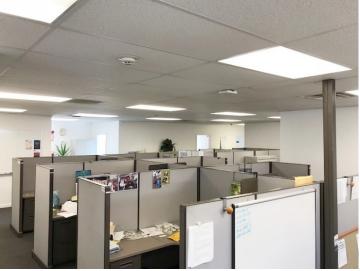

### 3,500 SF Office Building For Sale

- 3,500 +/- SF
- 11,658 +/- SF Lot
- Zoned: I-P (industrial park)
- 1 Loading dock door 6'11"H x 6'8"W
- 13 on-site parking spaces
- Single-story
- Assessment \$461,000
- Exterior: masonry & cinderblock construction
- Interior: drywall/sheetrock
- Close to interstate routes 93 & 128
- SALE PRICE: \$625,000

- 3 private offices
- 2 storage rooms
- 1 large conference room
- 1 kitchen
- 2 private restrooms
- Open space for approx. 15 cubicles
- Verizon FIOS
- 200 amp service
- Gas heat
- Year built: 1984
- Roof HVAC approx. 1997
- Interior drop ceiling height 8.5'