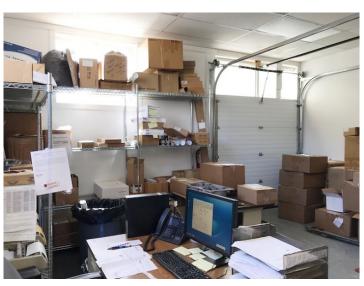

### 3,500 SF Office Building For Sale

- 3,500 +/- SF
- 11,658 +/- SF Lot
- Zoned: I-P (industrial park)
- 1 Loading dock door 6'11"H x 6'8"W
- 13 on-site parking spaces
- Single-story
- Assessment \$461,000
- Exterior: masonry & cinderblock construction
- Interior: drywall/sheetrock
- Close to interstate routes 93 & 128
- SALE PRICE: \$625,000

- 3 private offices
- 2 storage rooms
- 1 large conference room
- 1 kitchen
- 2 private restrooms
- Open space for approx. 15 cubicles
- Verizon FIOS
- 200 amp service
- Gas heat
- Year built: 1984
- Roof HVAC approx. 1997
- Interior drop ceiling height 8.5'