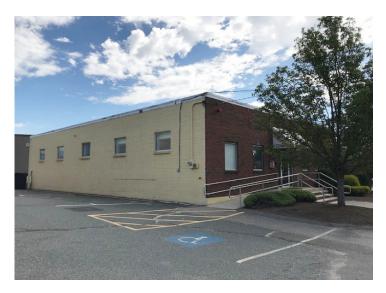

#### 18 North Maple Street, Woburn, MA

### 3,500 SF Office Building For Sale

- 3,500 +/- SF
- 11,658 +/- SF Lot
- Zoned: I-P (industrial park)
- 1 Loading dock door 6'11"H x 6'8"W
- 13 on-site parking spaces
- Single-story
- Assessment \$461,000
- Exterior: masonry & cinderblock construction
- Interior: drywall/sheetrock
- Close to interstate routes 93 & 128
- SALE PRICE: \$625,000

- 3 private offices
- 2 storage rooms
- 1 large conference room
- 1 kitchen
- 2 private restrooms
- Open space for approx. 15 cubicles
- Verizon FIOS
- 200 amp service
- Gas heat
- Year built: 1984
- Roof HVAC approx. 1997
- Interior drop ceiling height 8.5'