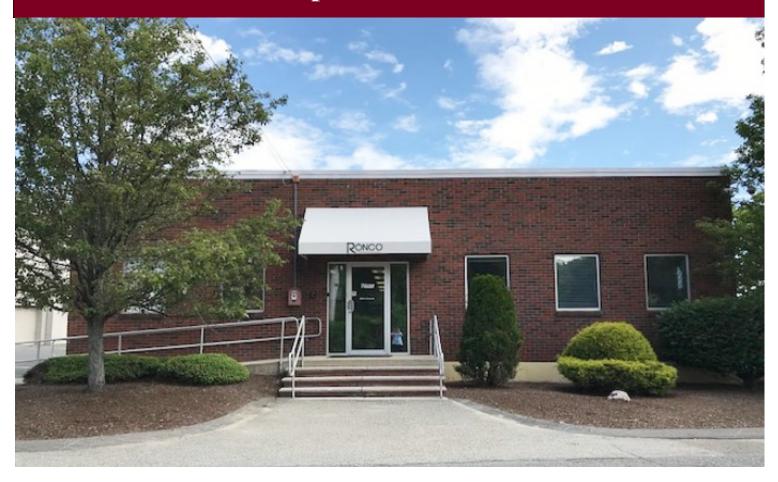

#### 18 North Maple Street, Woburn, MA

### 3,500 SF Office Building For Sale

- 3,500 +/- SF
- 11,658 +/- SF Lot
- Zoned: I-P (industrial park)
- 1 Loading dock door 6'11"H x 6'8"W
- 13 on-site parking spaces
- Single-story
- Assessment \$461,000
- Exterior: masonry & cinderblock construction
- Interior: drywall/sheetrock
- Close to interstate routes 93 & 128
- SALE PRICE: \$625,000

- 3 private offices
- 2 storage rooms
- 1 large conference room
- 1 kitchen
- 2 private restrooms
- Open space for approx. 15 cubicles
- Verizon FIOS
- 200 amp service
- Gas heat
- Year built: 1984
- Roof HVAC approx. 1997
- Interior drop ceiling height 8.5'