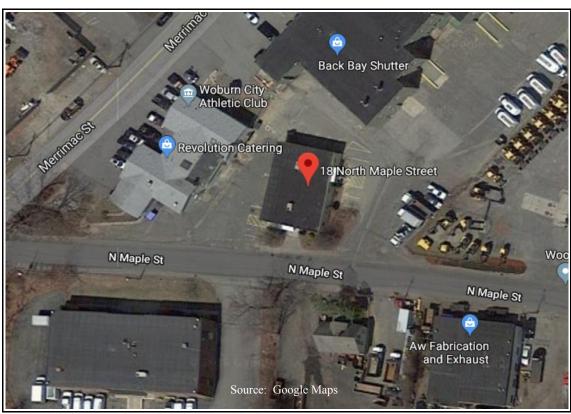

PRICE: \$625,000

- 3 private offices
- 2 storage rooms
- 1 large conference room
- 1 kitchen
- 2 private restrooms
- Open space for approx. 15 cubicles
- Verizon FIOS
- 200 amp service
- Gas heat
- Year built: 1984
- Roof HVAC approx. 1997
- Interior drop ceiling height 8.5'

## CARBONE Commercial Real Estate, Inc.

Your Professional Commercial-Investment Real Estate Source

Contact: Edward Carbone 781-935-5444 Edward@CarboneRE.com www.CarboneRE.com













# CARBONE Commercial Real Estate, Inc.

Your Professional Commercial-Investment Real Estate Source

Contact: Edward Carbone 781-935-5444 Edward@CarboneRE.com www.CarboneRE.com

#### 18 NORTH MAPLE STREET, WOBURN, MA



[Plan not drawn to scale. Plan not exact.]

Carbone Commercial Real Estate Carbone RE.com 781.935.5444 © 2018