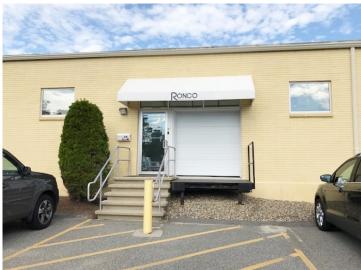

#### 18 North Maple Street, Woburn, MA

### 3,500 SF Office Building For Sale

- 3,500 +/- SF
- 11,658 +/- SF Lot
- Zoned: I-P (industrial park)
- 1 Loading dock door 6'11"H x 6'8"W
- 13 on-site parking spaces
- Single-story
- Assessment \$461,000
- Exterior: masonry & cinderblock construction
- Interior: drywall/sheetrock
- Close to interstate routes 93 & 128
- SALE PRICE: \$625,000

- 3 private offices
- 2 storage rooms
- 1 large conference room
- 1 kitchen
- 2 private restrooms
- Open space for approx. 15 cubicles
- Verizon FIOS
- 200 amp service
- Gas heat
- Year built: 1984
- Roof HVAC approx. 1997
- Interior drop ceiling height 8.5'