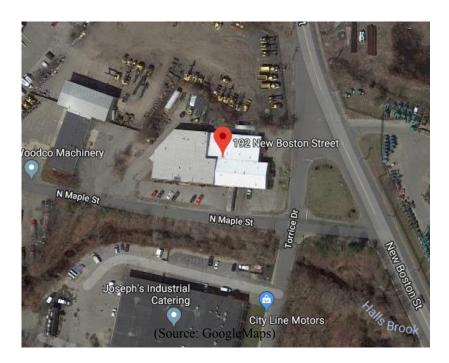

## 192 New Boston Street, Woburn, MA



## 5,000 +/- SF Industrial Space For Lease

- 5,000 sf for lease
- Industrial with front office
- Ceiling is approx. 14' pitched down to 10'
- 8'x8' ground loading door
- Zoned: I-P, Industrial Park
- Heat Fuel: Natural Gas
- \$14.00 per sf



## CARBONE Commercial Real Estate, Inc.

Your Professional Commercial-Investment Real Estate Source Contact: Edward Carbone 781.935.5444 Edward@CarboneRE.com www.CarboneRE.com

All information furnished is from sources deemed reliable, but no warranty or representation is made as to the accuracy thereof, and the same is presented subject to errors, omissions, change of price, rental or other conditions, prior sale or lease, or withdrawal without notice. Copyright 2018 Carbone Commercial Real Estate, Inc., agent of the Lessor.



## **192 NEW BOSTON STREET, WOBURN, MA** 10,000 S.F

Carbone Commercial Real Estate CarboneRE.com 781.935.5444 © 2018