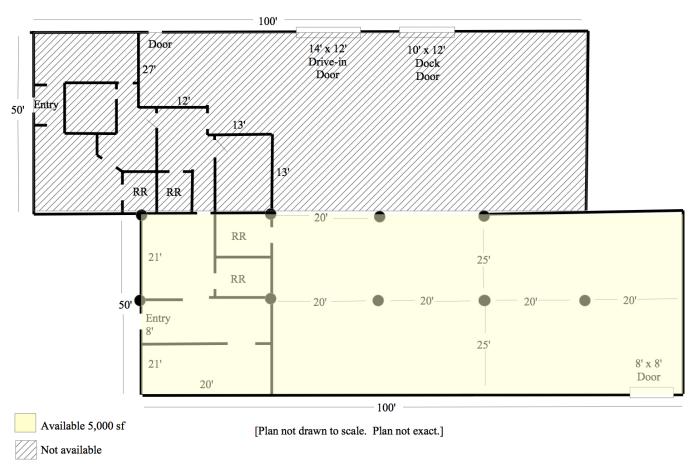

## 5,000 +/- SF Industrial Space For Lease

- 5,000 sf for lease
- Industrial with front office
- Ceiling is approx. 14' pitched down to 10'
- 8'x8' ground loading door
- Zoned: I-P, Industrial Park
- Heat Fuel: Natural Gas
- \$14.00 per sf