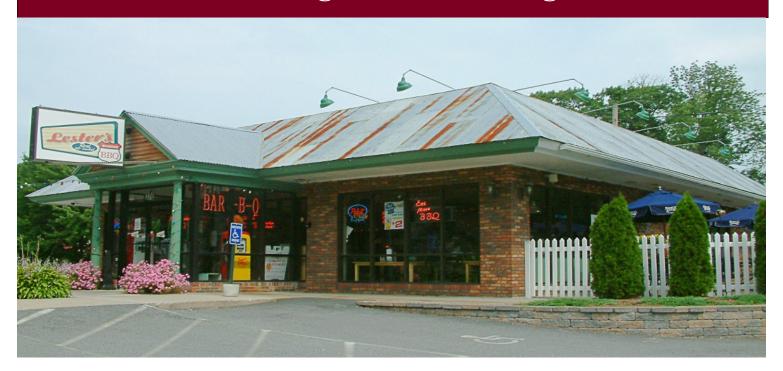

# **Retail Restaurant Building For Sale**

• Building: 2,244 +/- SF

Total Land Area: 0.897 acres
Parcel 10-52-0: 0.395 acres
Parcel 10-52-1: 0.502 acres

• Zoned: BG (general business)

Previous Use: restaurantAvailable October 1, 2018

• Approx 49 on-site parking spaces

Single-storyYear Built: 1980Assessment \$652,700

• Located on Route 3A

• SALE PRICE: \$675,000

#### **SPECIFICATIONS**

as of August 20, 2018

| Building Size:                        | 2,244 +/- sf                                                                                                |
|---------------------------------------|-------------------------------------------------------------------------------------------------------------|
| Total Land Area:                      | 0.897 +/- sf                                                                                                |
| Map Block Lot 10-52-0:                | 0.395 +/- sf<br>Assessment: \$157,400<br>Book/ Page: 11947 / Page 693<br>Real Estate Tax: FY2018 \$4,422.94 |
| Map Block Lot 10-52-1:                | 0.502 +/- sf<br>Assessment: \$495,300<br>Book/Page: 67789 / Page 444<br>Real Estate Tax: \$13,917.93        |
| Total Real Estate Tax 2018:           | \$18,340.87                                                                                                 |
| Total Assessment 2018:                | \$652,700                                                                                                   |
| Zone:                                 | BG (general business)                                                                                       |
| Prior Building Use:                   | Restaurant (by special permit)                                                                              |
| Frontage on Cambridge Rd. / Route 3A: | 200' +/-                                                                                                    |
| Parking:                              | Approx. 49 on-site parking spaces                                                                           |
| Drive-Thru:                           | Building formerly had a drive-thru                                                                          |
| Stories:                              | 1                                                                                                           |
| Building Age:                         | 1980                                                                                                        |
| Construction:                         | Wood frame, Slab Foundation (per Assessor)                                                                  |
| Exterior:                             | Brick Veneer (per Assessor)                                                                                 |
| Roof:                                 | Flat, Membrane and Metal                                                                                    |
| A/C:                                  | 100%                                                                                                        |
| Heat:                                 | Gas; Forced H/Air                                                                                           |
| Electrical:                           |                                                                                                             |
| Water / Sewer:                        |                                                                                                             |