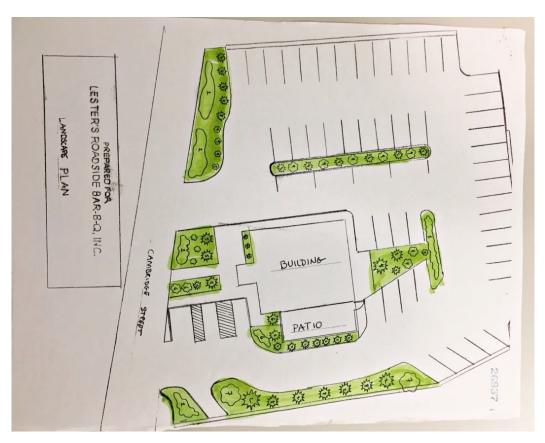

# **Retail Restaurant Building For Sale**

• Building: 2,244 +/- SF

Total Land Area: 0.897 acres
Parcel 10-52-0: 0.395 acres
Parcel 10-52-1: 0.502 acres

• Zoned: BG (general business)

Previous Use: restaurantAvailable October 1, 2018

• Approx 49 on-site parking spaces

Single-storyYear Built: 1980Assessment \$652,700

• Located on Route 3A

• SALE PRICE: \$675,000

#### **SPECIFICATIONS**

as of August 20, 2018

| Building Size:                        | 2,244 +/- sf                                                                                                |
|---------------------------------------|-------------------------------------------------------------------------------------------------------------|
| Total Land Area:                      | 0.897 +/- sf                                                                                                |
| Map Block Lot 10-52-0:                | 0.395 +/- sf<br>Assessment: \$157,400<br>Book/ Page: 11947 / Page 693<br>Real Estate Tax: FY2018 \$4,422.94 |
| Map Block Lot 10-52-1:                | 0.502 +/- sf<br>Assessment: \$495,300<br>Book/Page: 67789 / Page 444<br>Real Estate Tax: \$13,917.93        |
| Total Real Estate Tax 2018:           | \$18,340.87                                                                                                 |
| Total Assessment 2018:                | \$652,700                                                                                                   |
| Zone:                                 | BG (general business)                                                                                       |
| Prior Building Use:                   | Restaurant (by special permit)                                                                              |
| Frontage on Cambridge Rd. / Route 3A: | 200' +/-                                                                                                    |
| Parking:                              | Approx. 49 on-site parking spaces                                                                           |
| Drive-Thru:                           | Building formerly had a drive-thru                                                                          |
| Stories:                              | 1                                                                                                           |
| Building Age:                         | 1980                                                                                                        |
| Construction:                         | Wood frame, Slab Foundation (per Assessor)                                                                  |
| Exterior:                             | Brick Veneer (per Assessor)                                                                                 |
| Roof:                                 | Flat, Membrane and Metal                                                                                    |
| A/C:                                  | 100%                                                                                                        |
| Heat:                                 | Gas; Forced H/Air                                                                                           |
| Electrical:                           |                                                                                                             |
| Water / Sewer:                        |                                                                                                             |