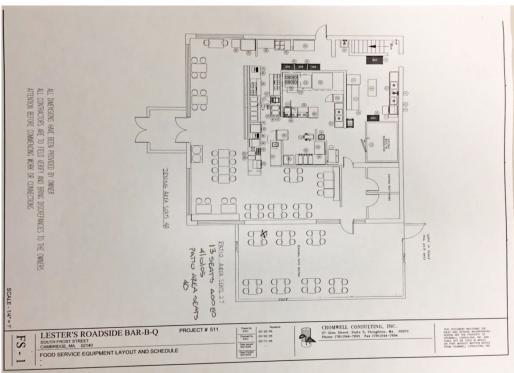

# **Retail Restaurant Building For Sale**

• Building: 2,244 +/- SF

Total Land Area: 0.897 acres
Parcel 10-52-0: 0.395 acres
Parcel 10-52-1: 0.502 acres

• Zoned: BG (general business)

Previous Use: restaurantAvailable October 1, 2018

• Approx 49 on-site parking spaces

Single-storyYear Built: 1980Assessment \$652,700

• Located on Route 3A

• SALE PRICE: \$675,000

#### **SPECIFICATIONS**

as of August 20, 2018

| Building Size:                        | 2,244 +/- sf                                                                                                |
|---------------------------------------|-------------------------------------------------------------------------------------------------------------|
| Total Land Area:                      | 0.897 +/- sf                                                                                                |
| Map Block Lot 10-52-0:                | 0.395 +/- sf<br>Assessment: \$157,400<br>Book/ Page: 11947 / Page 693<br>Real Estate Tax: FY2018 \$4,422.94 |
| Map Block Lot 10-52-1:                | 0.502 +/- sf<br>Assessment: \$495,300<br>Book/Page: 67789 / Page 444<br>Real Estate Tax: \$13,917.93        |
| Total Real Estate Tax 2018:           | \$18,340.87                                                                                                 |
| Total Assessment 2018:                | \$652,700                                                                                                   |
| Zone:                                 | BG (general business)                                                                                       |
| Prior Building Use:                   | Restaurant (by special permit)                                                                              |
| Frontage on Cambridge Rd. / Route 3A: | 200' +/-                                                                                                    |
| Parking:                              | Approx. 49 on-site parking spaces                                                                           |
| Drive-Thru:                           | Building formerly had a drive-thru                                                                          |
| Stories:                              | 1                                                                                                           |
| Building Age:                         | 1980                                                                                                        |
| Construction:                         | Wood frame, Slab Foundation (per Assessor)                                                                  |
| Exterior:                             | Brick Veneer (per Assessor)                                                                                 |
| Roof:                                 | Flat, Membrane and Metal                                                                                    |
| A/C:                                  | 100%                                                                                                        |
| Heat:                                 | Gas; Forced H/Air                                                                                           |
| Electrical:                           |                                                                                                             |
| Water / Sewer:                        |                                                                                                             |