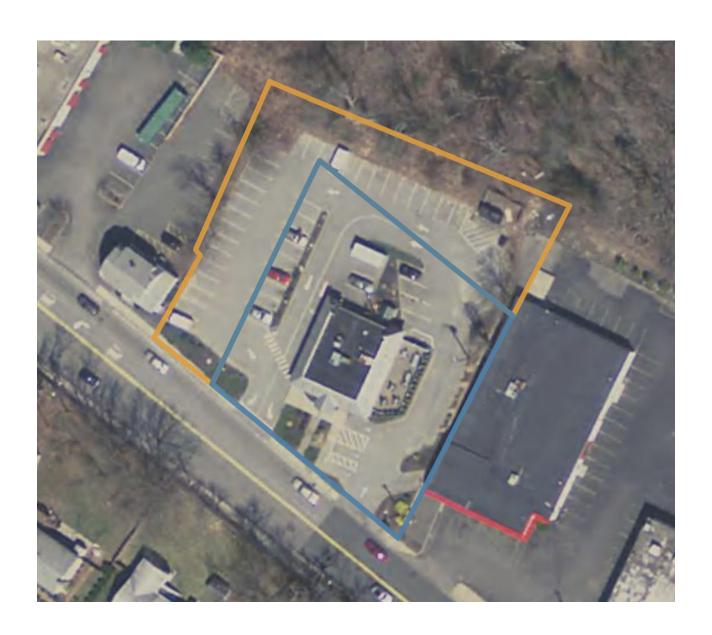

# **Retail Restaurant Building For Sale**

• Building: 2,244 +/- SF

Total Land Area: 0.897 acres
Parcel 10-52-0: 0.395 acres
Parcel 10-52-1: 0.502 acres

• Zoned: BG (general business)

Previous Use: restaurantAvailable October 1, 2018

#### **SPECIFICATIONS**

as of August 20, 2018

| Building Size:                        | 2,244 +/- sf                                                                                                |
|---------------------------------------|-------------------------------------------------------------------------------------------------------------|
| Total Land Area:                      | 0.897 +/- sf                                                                                                |
| Map Block Lot 10-52-0:                | 0.395 +/- sf<br>Assessment: \$157,400<br>Book/ Page: 11947 / Page 693<br>Real Estate Tax: FY2018 \$4,422.94 |
| Map Block Lot 10-52-1:                | 0.502 +/- sf<br>Assessment: \$495,300<br>Book/Page: 67789 / Page 444<br>Real Estate Tax: \$13,917.93        |
| Total Real Estate Tax 2018:           | \$18,340.87                                                                                                 |
| Total Assessment 2018:                | \$652,700                                                                                                   |
| Zone:                                 | BG (general business)                                                                                       |
| Prior Building Use:                   | Restaurant (by special permit)                                                                              |
| Frontage on Cambridge Rd. / Route 3A: | 200' +/-                                                                                                    |
| Parking:                              | Approx. 49 on-site parking spaces                                                                           |
| Drive-Thru:                           | Building formerly had a drive-thru                                                                          |
| Stories:                              | 1                                                                                                           |
| Building Age:                         | 1980                                                                                                        |
| Construction:                         | Wood frame, Slab Foundation (per Assessor)                                                                  |
| Exterior:                             | Brick Veneer (per Assessor)                                                                                 |
| Roof:                                 | Flat, Membrane and Metal                                                                                    |
| A/C:                                  | 100%                                                                                                        |
| Heat:                                 | Gas; Forced H/Air                                                                                           |
| Electrical:                           |                                                                                                             |
| Water / Sewer:                        |                                                                                                             |

# CARBONE Commercial Real Estate, Inc.

Your Professional Commercial-Investment Real Estate Source

Contact: Edward Carbone 781-935-5444 Edward@CarboneRE.com www.CarboneRE.com

Per Assessors Card:

<u>Parcel 10-52-0</u> contains 0.395 acres of land mainly classified as Parking Lot.

Parcel 10-52-1 contains 0.502 acres of land mainly classified as Restaurant/Bar with a(n) Restaurant style building, built about 1980, having Brick Veneer exterior and Membrane roof cover, with 1 unit.