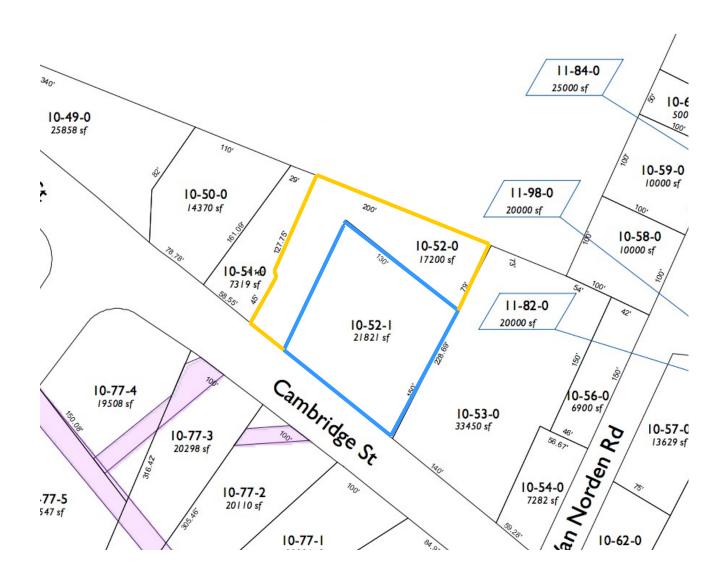

# **Retail Restaurant Building For Sale**

• Building: 2,244 +/- SF

Total Land Area: 0.897 acres
Parcel 10-52-0: 0.395 acres
Parcel 10-52-1: 0.502 acres

• Zoned: BG (general business)

Previous Use: restaurantAvailable October 1, 2018

#### **SPECIFICATIONS**

as of August 20, 2018

| Building Size:                        | 2,244 +/- sf                                                                                                |
|---------------------------------------|-------------------------------------------------------------------------------------------------------------|
| Total Land Area:                      | 0.897 +/- sf                                                                                                |
| Map Block Lot 10-52-0:                | 0.395 +/- sf<br>Assessment: \$157,400<br>Book/ Page: 11947 / Page 693<br>Real Estate Tax: FY2018 \$4,422.94 |
| Map Block Lot 10-52-1:                | 0.502 +/- sf<br>Assessment: \$495,300<br>Book/Page: 67789 / Page 444<br>Real Estate Tax: \$13,917.93        |
| Total Real Estate Tax 2018:           | \$18,340.87                                                                                                 |
| Total Assessment 2018:                | \$652,700                                                                                                   |
| Zone:                                 | BG (general business)                                                                                       |
| Prior Building Use:                   | Restaurant (by special permit)                                                                              |
| Frontage on Cambridge Rd. / Route 3A: | 200' +/-                                                                                                    |
| Parking:                              | Approx. 49 on-site parking spaces                                                                           |
| Drive-Thru:                           | Building formerly had a drive-thru                                                                          |
| Stories:                              | 1                                                                                                           |
| Building Age:                         | 1980                                                                                                        |
| Construction:                         | Wood frame, Slab Foundation (per Assessor)                                                                  |
| Exterior:                             | Brick Veneer (per Assessor)                                                                                 |
| Roof:                                 | Flat, Membrane and Metal                                                                                    |
| A/C:                                  | 100%                                                                                                        |
| Heat:                                 | Gas; Forced H/Air                                                                                           |
| Electrical:                           |                                                                                                             |
| Water / Sewer:                        |                                                                                                             |

# CARBONE Commercial Real Estate, Inc.

Your Professional Commercial-Investment Real Estate Source

Contact: Edward Carbone 781-935-5444 Edward@CarboneRE.com www.CarboneRE.com

Per Assessors Card:

<u>Parcel 10-52-0</u> contains 0.395 acres of land mainly classified as Parking Lot.

Parcel 10-52-1 contains 0.502 acres of land mainly classified as Restaurant/Bar with a(n) Restaurant style building, built about 1980, having Brick Veneer exterior and Membrane roof cover, with 1 unit.