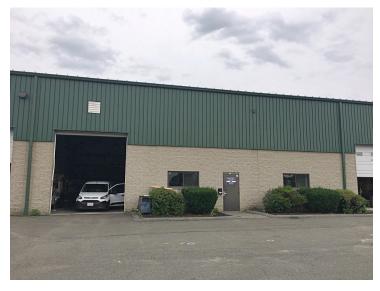

#### **FOR LEASE**

- 3,600 +/- sf
- Approx. 500 +/- sf 2-room office plus mezzanine storage above office
- One 14' Drive-in door
- 6-8 on-site daytime parking spaces
- Handicap access
- Floor drain
- Gas heat fuel
- A/C in the office area
- 2 restrooms
- Available October 1, 2018
- \$4,500 per month plus utilities

## 4 HANCOCK STREET, WOBURN, MA UNIT B

[Plan not drawn to scale. Plan not exact.]

Carbone Commercial Real Estate Carbone RE.com 781.935.5444 © 2018