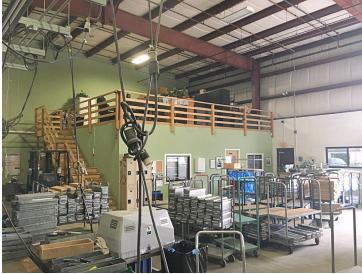

#### **FOR LEASE**

- 3,600 +/- sf
- Approx. 500 +/- sf 2-room office plus mezzanine storage above office
- One 14' Drive-in door
- 6-8 on-site daytime parking spaces
- Handicap access
- Floor drain
- Gas heat fuel
- A/C in the office area
- 2 restrooms
- Available October 1, 2018
- \$4,500 per month plus utilities