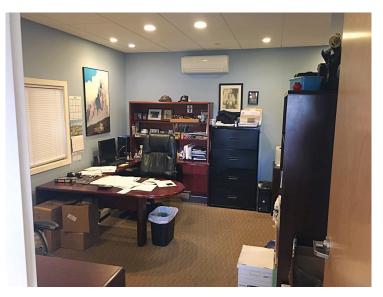

#### **FOR LEASE**

- 3,600 +/- sf
- Approx. 500 +/- sf 2-room office plus mezzanine storage above office
- One 14' Drive-in door
- 6-8 on-site daytime parking spaces
- Handicap access
- Floor drain
- Gas heat fuel
- A/C in the office area
- 2 restrooms
- Available October 1, 2018
- \$4,500 per month plus utilities