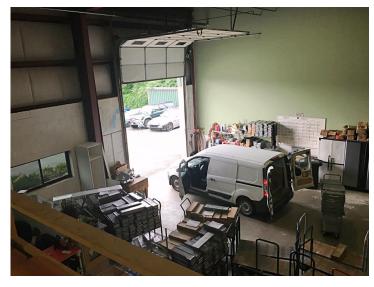

#### **FOR LEASE**

- 3,600 +/- sf
- Approx. 500 +/- sf 2-room office plus mezzanine storage above office
- One 14' Drive-in door
- 6-8 on-site daytime parking spaces
- Handicap access
- Floor drain
- Gas heat fuel
- A/C in the office area
- 2 restrooms
- Available October 1, 2018
- \$4,500 per month plus utilities

## 4 HANCOCK STREET, WOBURN, MA UNIT B

[Plan not drawn to scale. Plan not exact.]

Carbone Commercial Real Estate Carbone RE.com 781.935.5444 © 2018