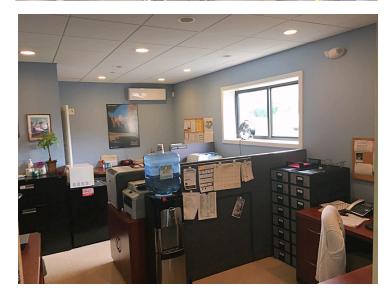

#### **FOR LEASE**

- 3,600 +/- sf
- Approx. 500 +/- sf 2-room office plus mezzanine storage above office
- One 14' Drive-in door
- 6-8 on-site daytime parking spaces
- Handicap access
- Floor drain
- Gas heat fuel
- A/C in the office area
- 2 restrooms
- Available October 1, 2018
- \$4,500 per month plus utilities