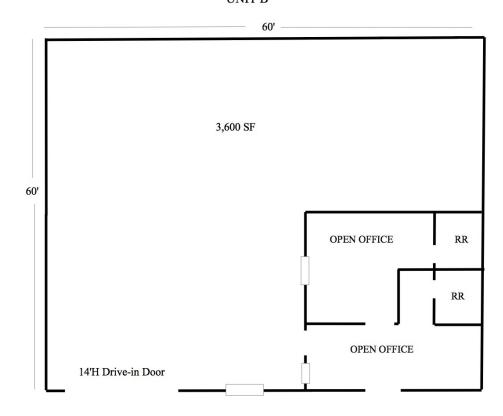

#### **FOR LEASE**

- 3,600 +/- sf
- Approx. 500 +/- sf 2-room office plus mezzanine storage above office
- One 14' Drive-in door
- 6-8 on-site daytime parking spaces
- Handicap access
- Floor drain
- Gas heat fuel
- A/C in the office area
- 2 restrooms
- Available October 1, 2018
- \$4,500 per month plus utilities

## 4 HANCOCK STREET, WOBURN, MA UNIT B

[Plan not drawn to scale. Plan not exact.]

Carbone Commercial Real Estate Carbone RE.com 781.935.5444 © 2018