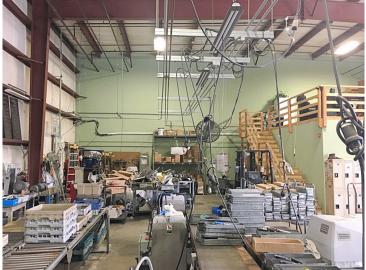

#### **FOR LEASE**

- 3,600 +/- sf
- Approx. 500 +/- sf 2-room office plus mezzanine storage above office
- One 14' Drive-in door
- 6-8 on-site daytime parking spaces
- Handicap access
- Floor drain
- Gas heat fuel
- A/C in the office area
- 2 restrooms
- Available October 1, 2018
- \$4,500 per month plus utilities