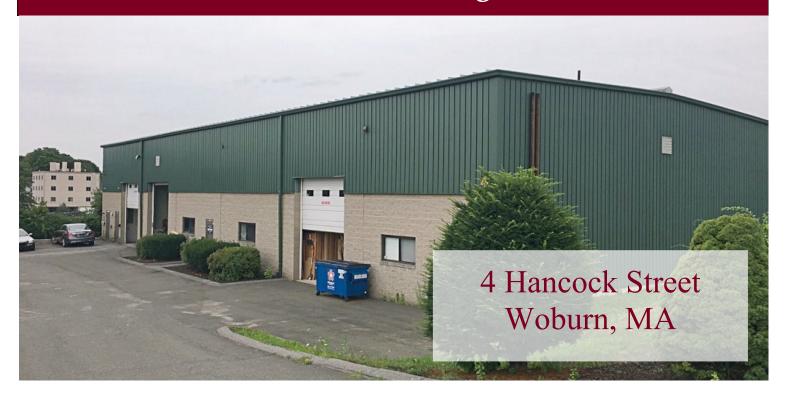

# 3,600 SF Industrial Garage For Lease

#### **FOR LEASE**

- 3,600 +/- sf
- Approx. 500 +/- sf 2-room office plus mezzanine storage above office
- One 14' Drive-in door
- 6-8 on-site daytime parking spaces
- Handicap access
- Floor drain
- Gas heat fuel
- A/C in the office area
- 2 restrooms
- Available October 1, 2018
- \$4,500 per month plus utilities

## 4 HANCOCK STREET, WOBURN, MA UNIT B

[Plan not drawn to scale. Plan not exact.]

Carbone Commercial Real Estate Carbone RE.com 781.935.5444 © 2018