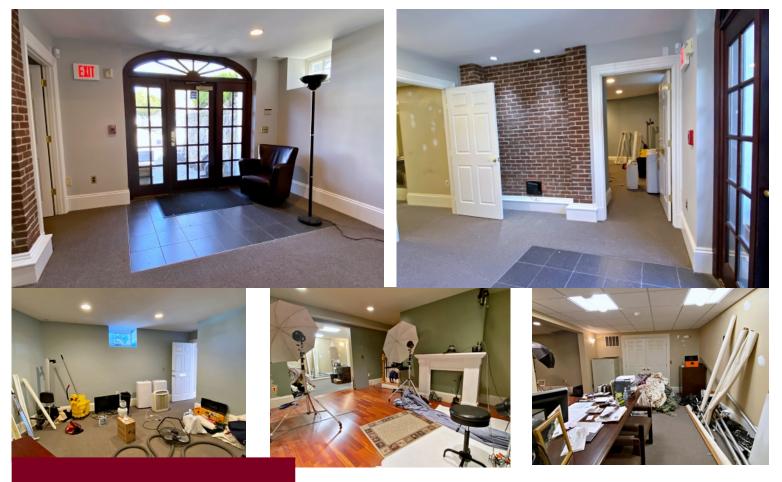

## FIRST FLOOR OFFICE SPACE FOR LEASE

• Total 1,130 +/- sf

First floor, ground level entry

• 5-Room Office Suite: \$3,000 per month\*

• May be sub-divided:

1-Room Office: \$1,000 per month\* 2-Room Office: \$2,000 per month\*