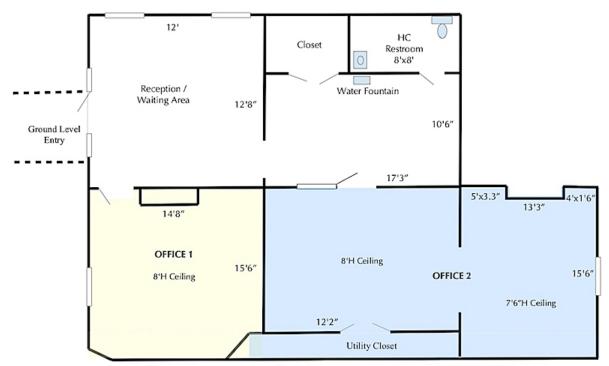

## FIRST FLOOR OFFICE SPACE FOR LEASE

• Total 1,130 +/- sf

First floor, ground level entry

• 5-Room Office Suite: \$3,000 per month\*

• May be sub-divided:

1-Room Office: \$1,000 per month\* 2-Room Office: \$2,000 per month\*

- Waiting area and handicap restroom
- Water fountain

\* plus utilities

Edward Carbone, CCIM 781.935.5444 (o) 978.930.1579 (c) Edward@CarboneRE.com

CarboneRE.com

## 629 MAIN STREET, WOBURN, MA

Plan not drawn to scale. Plan not exact.

781.935.5444 CarboneRE.com

CARBONE Commercial Real Estate, Inc.