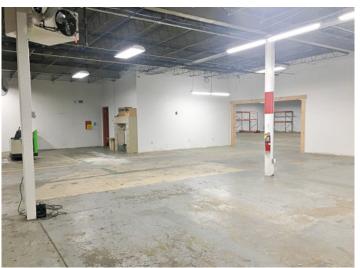

#### **10,000 SF INDUSTRIAL / LIGHT MANUFACTURING**

- 10,000 +/- sf
- Single-story building
- Zoned IG (industrial general)
- Located approximately 10 miles north of Boston and 1.3 mile to Routes 93 and 92/128
- Height: 13' under the bar joists
- Parking: 30 +/- spaces
- 2 Restrooms
- Kitchen
- Double loading door (grade level)
- Fully sprinklered