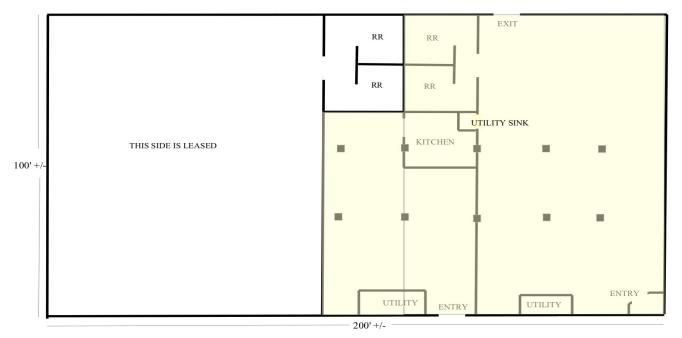

#### **10,000 SF INDUSTRIAL / LIGHT MANUFACTURING**

- 10,000 +/- sf
- Single-story building
- Zoned IG (industrial general)
- Located approximately 10 miles north of Boston and 1.3 mile to Routes 93 and 92/128
- Height: 13' under the bar joists
- Parking: 30 +/- spaces
- 2 Restrooms
- Kitchen
- Double loading door (grade level)
- Fully sprinklered

#### **71 PINE STREET, WOBURN, MA** 10,000 +/- SF

[Plan not drawn to scale. Plan not exact.]

Carbone Commercial Real Estate CarboneRE.com 781.935.5444 © 2019