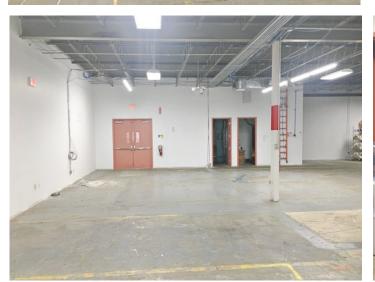

#### **10,000 SF INDUSTRIAL / LIGHT MANUFACTURING**

- 10,000 +/- sf
- Single-story building
- Zoned IG (industrial general)
- Located approximately 10 miles north of Boston and 1.3 mile to Routes 93 and 92/128
- Height: 13' under the bar joists
- Parking: 30 +/- spaces
- 2 Restrooms
- Kitchen
- Double loading door (grade level)
- Fully sprinklered