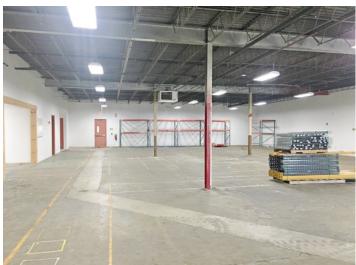

#### **10,000 SF INDUSTRIAL / LIGHT MANUFACTURING**

- 10,000 +/- sf
- Single-story building
- Zoned IG (industrial general)
- Located approximately 10 miles north of Boston and 1.3 mile to Routes 93 and 92/128
- Height: 13' under the bar joists
- Parking: 30 +/- spaces
- 2 Restrooms
- Kitchen
- Double loading door (grade level)
- Fully sprinklered