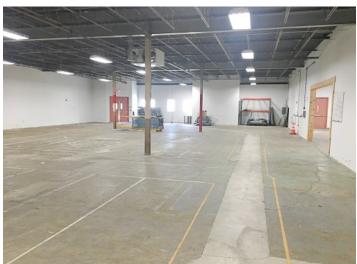

#### **10,000 SF INDUSTRIAL / LIGHT MANUFACTURING**

- 10,000 +/- sf
- Single-story building
- Zoned IG (industrial general)
- Located approximately 10 miles north of Boston and 1.3 mile to Routes 93 and 92/128
- Height: 13' under the bar joists
- Parking: 30 +/- spaces
- 2 Restrooms
- Kitchen
- Double loading door (grade level)
- Fully sprinklered