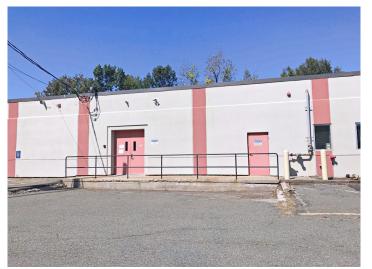

#### **10,000 SF INDUSTRIAL / LIGHT MANUFACTURING**

- 10,000 +/- sf
- Single-story building
- Zoned IG (industrial general)
- Located approximately 10 miles north of Boston and 1.3 mile to Routes 93 and 92/128
- Height: 13' under the bar joists
- Parking: 30 +/- spaces
- 2 Restrooms
- Kitchen
- Double loading door (grade level)
- Fully sprinklered