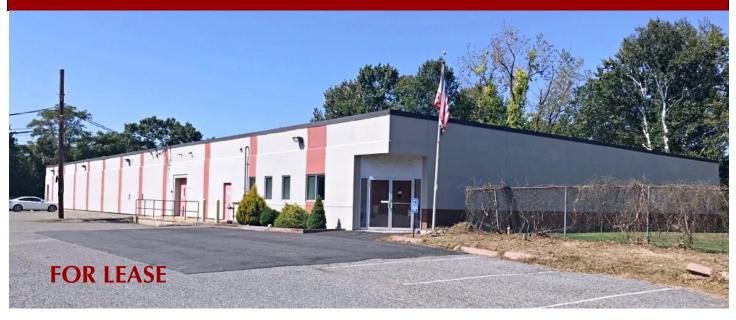

# 71 Pine Street, Woburn, MA

#### **10,000 SF INDUSTRIAL / LIGHT MANUFACTURING**

- 10,000 +/- sf
- Single-story building
- Zoned IG (industrial general)
- Located approximately 10 miles north of Boston and 1.3 mile to Routes 93 and 92/128
- Height: 13' under the bar joists
- Parking: 30 +/- spaces
- 2 Restrooms
- Kitchen
- Double loading door (grade level)
- Fully sprinklered