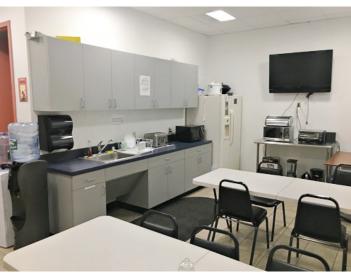

#### **10,000 SF INDUSTRIAL / LIGHT MANUFACTURING**

- 10,000 +/- sf
- Single-story building
- Zoned IG (industrial general)
- Located approximately 10 miles north of Boston and 1.3 mile to Routes 93 and 92/128
- Height: 13' under the bar joists
- Parking: 30 +/- spaces
- 2 Restrooms
- Kitchen
- Double loading door (grade level)
- Fully sprinklered