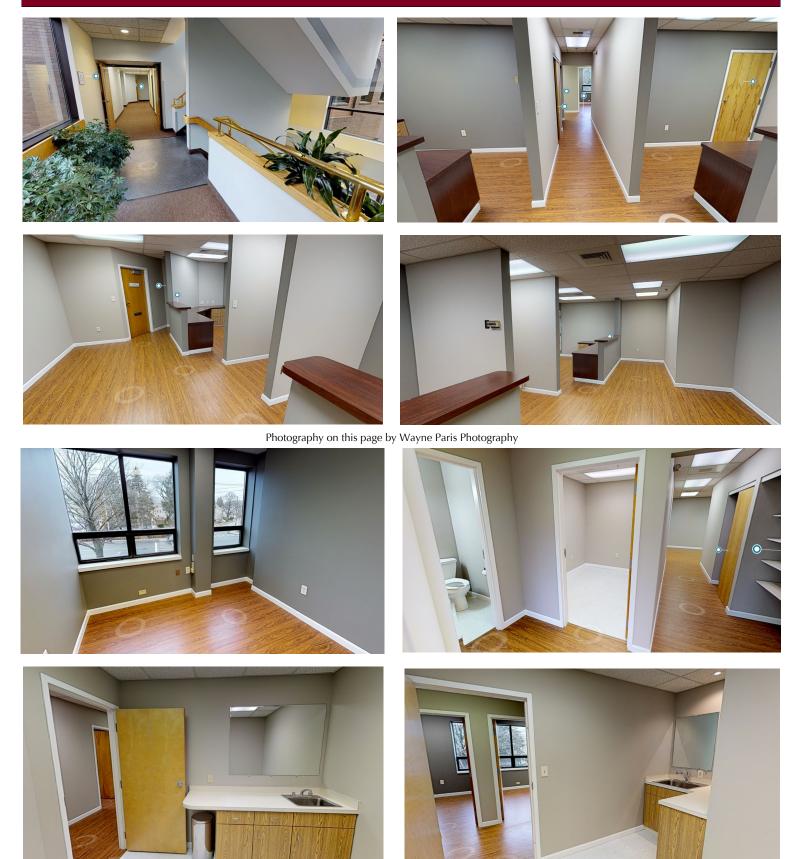

## 980 +/- SF Office Condo For Lease

- 980 +/- sf
- The building is home to many medical offices, but is not limited to.
- 1 passenger elevator.
- Reception area with two built-in desks and waiting area
- 5 private exam rooms; 3 with windows; 2 with sinks
- 1 in-suite restroom; common handicap restroom in hall
- 1 mile to Winchester & Woburn Centers
- \$3,000 per month nnn; Tenant pays utilities, real estate taxes, and condo fees.