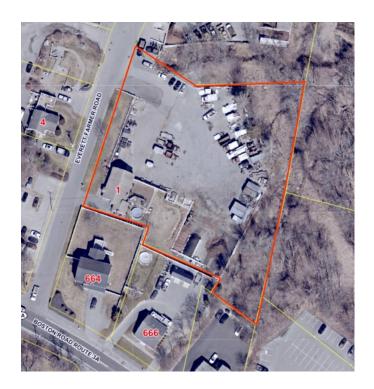

## 1 Everett Farmer Road, Billerica, MA

## 3 Spaces Available:

**Space #1:** 1,500 +/-sf (30'x50'), \$800 per month **Space #2:** 1,500 +/-sf (30'x50'), \$800 per month **Space #3:** 1,700 +/-sf (34'x50'), \$900 per month

- Each space is estimated to fit 4 vehicles plus a storage container
- Gravel yard space
- Zoned: General Business