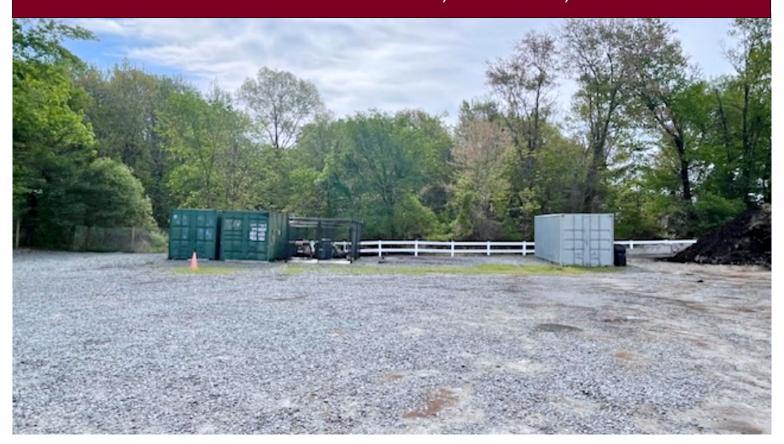

## 3 Spaces Available:

**Space #1:** 1,500 +/-sf (30'x50'), \$800 per month **Space #2:** 1,500 +/-sf (30'x50'), \$800 per month **Space #3:** 1,700 +/-sf (34'x50'), \$900 per month

- Each space is estimated to fit 4 vehicles plus a storage container
- Gravel yard space
- Zoned: General Business