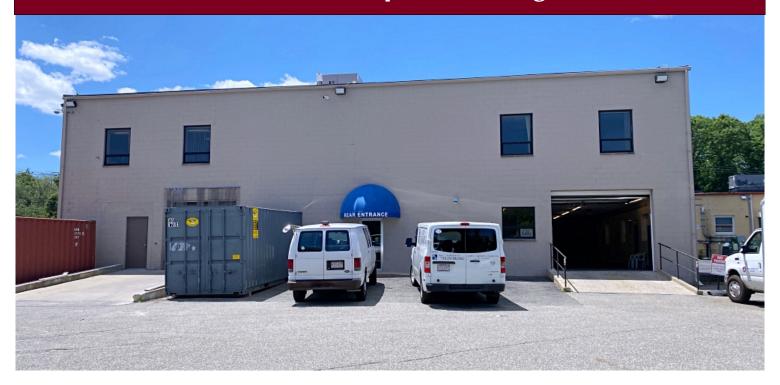

## 217 Middlesex Turnpike, Burlington, MA

## **Industrial Space For Lease**

- 2,700 +/- sf
- 2-Room office
- 1 Drive-in door 12'W x 9'1"H (fits vehicle approx. 8'6"H at most)
- 9'3"H clear, 10' to ceiling
- 1 Restroom with shower
- No floor drain
- Gas heat
- Parking for 7-9 vehicles
- Zoning: Industrial
- Tenant to pay their own janitorial, trash, phone, and internet
- Available approximately July 15, 2025 (subject to tenant vacating)
- \$6,000 per month including utilities