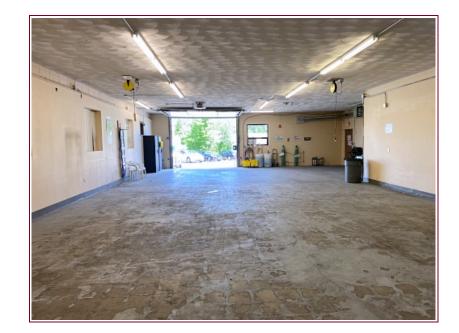

## **Industrial Space For Lease**

- 2,700 +/- sf
- 2-Room office
- 1 Drive-in door 12'W x 9'1"H (fits vehicle approx. 8'6"H at most)
- 9'3"H clear, 10' to ceiling
- 1 Restroom with shower
- No floor drain
- Gas heat
- Parking for 7-9 vehicles
- Zoning: Industrial
- Tenant to pay their own janitorial, trash, phone, and internet
- Available approximately July 15, 2025 (subject to tenant vacating)
- \$6,000 per month including utilities