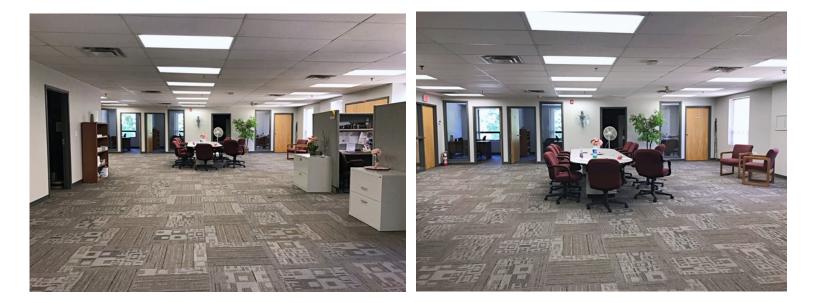

#### 3,000 +/-SF Office - For Lease

- 3,000 +/- sf
- May be sub-divided to 2,300 +/sf

10

- 5-6 private rooms + large open space
- Second floor walk-up
- Common restrooms
- Shared, on-site, daytime parking
- 0.7 miles to the Third Avenue shops/ restaurants and 1.4 miles to Route 95/128 and the Burlington Mall.
- Available April 1, 2025
- 3,000 +/-sf: \$22.50 per sf plus utilities 2,300 +/-sf: \$24.00 per sf plus utilities