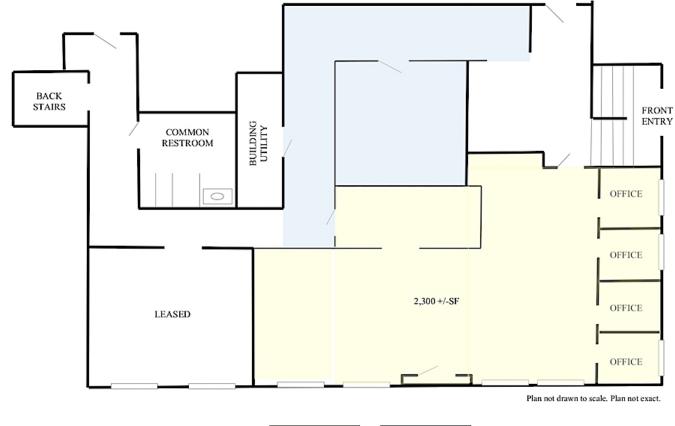

#### 3,000 +/-SF Office - For Lease

- 3,000 +/- sf
- May be sub-divided to 2,300 +/sf

10

- 5-6 private rooms + large open space
- Second floor walk-up
- Common restrooms
- Shared, on-site, daytime parking
- 0.7 miles to the Third Avenue shops/ restaurants and 1.4 miles to Route 95/128 and the Burlington Mall.
- Available April 1, 2025
- 3,000 +/-sf: \$22.50 per sf plus utilities 2,300 +/-sf: \$24.00 per sf plus utilities

### 217 MIDDLESEX TPKE, BURLINTON, MA

2,300 +/-SF + 700 +/-SF = 3,000 +/-SF AVAILABLE

781.935.5444 CarboneRE.com