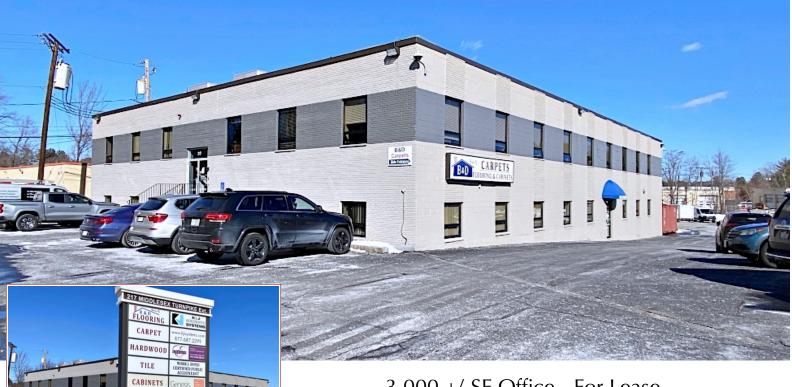

# 217 Middlesex Turnpike, Burlington, MA

#### 3,000 +/-SF Office - For Lease

- 3,000 +/- sf
- May be sub-divided to 2,300 +/sf

10

- 5-6 private rooms + large open space
- Second floor walk-up
- Common restrooms
- Shared, on-site, daytime parking
- 0.7 miles to the Third Avenue shops/ restaurants and 1.4 miles to Route 95/128 and the Burlington Mall.
- Available April 1, 2025
- 3,000 +/-sf: \$22.50 per sf plus utilities 2,300 +/-sf: \$24.00 per sf plus utilities