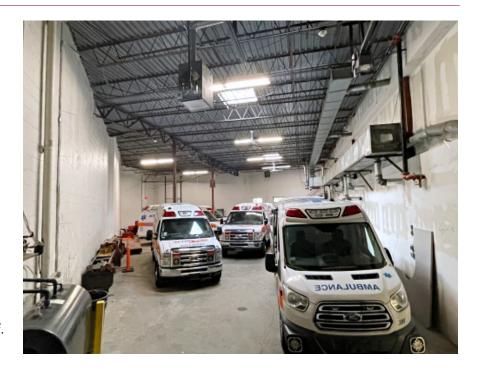

## 30R Pine Street, Stoneham, MA

30 Rear Pine Street is ideal for short-term parking or storage uses month-to-month with the intension of leasing for one to two years.

- 1,350 to 4,930 +/- sf
- 1 Drive-in door 14'H
- 18'H ceiling
- Floor drains
- 2 restrooms; 1 shower
- · Gas heating
- Zoned: Commercial 1
- No outside space is available.
- No Auto repair or Autobody.
- Located just outside of Stoneham Center 1 mile to Route 93
  1.8 miles to Route 95/128
- For Sub-lease
- Rent range from \$3,000 per month for 1,350+/-sf to \$7000 per month for 4,930+/-sf.

## Garage Parking with Office