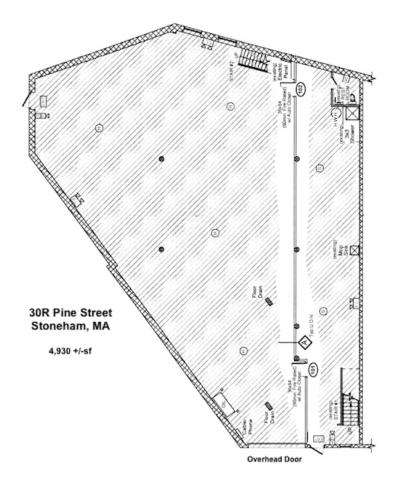

## 30R Pine Street, Stoneham, MA

30 Rear Pine Street is ideal for short-term parking or storage uses month-to-month with the intension of leasing for one to two years.

- 1,350 to 4,930 +/- sf
- 1 Drive-in door 14'H
- 18'H ceiling
- Floor drains
- 2 restrooms; 1 shower
- · Gas heating
- Zoned: Commercial 1
- No outside space is available.
- No Auto repair or Autobody.
- Located just outside of Stoneham Center 1 mile to Route 93
  1.8 miles to Route 95/128
- For Sub-lease
- Rent range from \$3,000 per month for 1,350+/-sf to \$7000 per month for 4,930+/-sf.