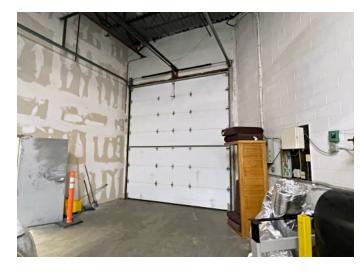

## 30R Pine Street, Stoneham, MA

30 Rear Pine Street is ideal for short-term parking or storage uses month-to-month with the intension of leasing for one to two years.

- 1,350 to 4,930 +/- sf
- 1 Drive-in door 14'H
- 18'H ceiling
- Floor drains
- 2 restrooms; 1 shower
- · Gas heating
- Zoned: Commercial 1
- No outside space is available.
- No Auto repair or Autobody.
- Located just outside of Stoneham Center 1 mile to Route 93
  1.8 miles to Route 95/128
- For Sub-lease
- Rent range from \$3,000 per month for 1,350+/-sf to \$7000 per month for 4,930+/-sf.