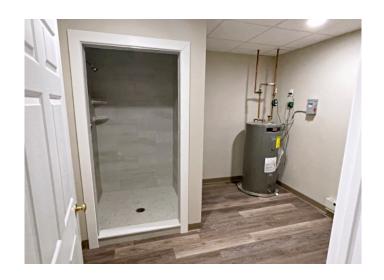

## 30R Pine Street, Stoneham, MA

- 4,930 +/- sf
- 1 Drive-in door 14'H

of leasing for one to two years.

- 18'H ceiling
- Floor drains
- 2 restrooms; 1 shower
- Gas heating
- Zoned: Commercial 1
- No outside space is available.
- No Auto repair or Autobody.
- Located just outside of Stoneham Center 1 mile to Route 93 1.8 miles to Route 95/128
- For Sub-lease
- \$9,000 per month