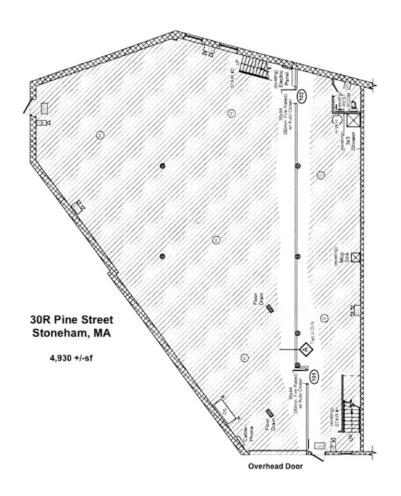

## 30R Pine Street, Stoneham, MA

- 4,930 +/- sf
- 1 Drive-in door 14'H

of leasing for one to two years.

- 18'H ceiling
- Floor drains
- 2 restrooms; 1 shower
- Gas heating
- Zoned: Commercial 1
- No outside space is available.
- No Auto repair or Autobody.
- Located just outside of Stoneham Center 1 mile to Route 93 1.8 miles to Route 95/128
- For Sub-lease
- \$9,000 per month