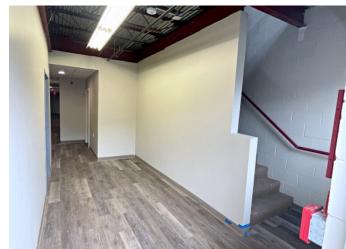

## 30R Pine Street, Stoneham, MA

- 4,930 +/- sf
- 1 Drive-in door 14'H

of leasing for one to two years.

- 18'H ceiling
- Floor drains
- 2 restrooms; 1 shower
- Gas heating
- Zoned: Commercial 1
- No outside space is available.
- No Auto repair or Autobody.
- Located just outside of Stoneham Center 1 mile to Route 93 1.8 miles to Route 95/128
- For Sub-lease
- \$9,000 per month