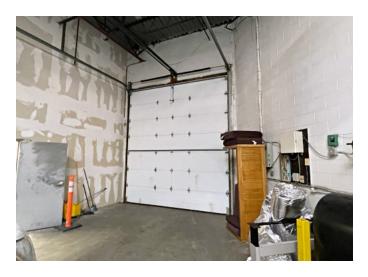

## 30R Pine Street, Stoneham, MA

- 4,930 +/- sf
- 1 Drive-in door 14'H

of leasing for one to two years.

- 18'H ceiling
- Floor drains
- 2 restrooms; 1 shower
- Gas heating
- Zoned: Commercial 1
- No outside space is available.
- No Auto repair or Autobody.
- Located just outside of Stoneham Center 1 mile to Route 93 1.8 miles to Route 95/128
- For Sub-lease
- \$9,000 per month