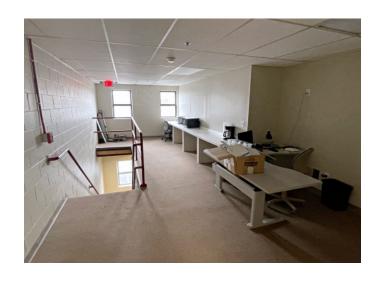

## 30R Pine Street, Stoneham, MA

- 4,930 +/- sf
- 1 Drive-in door 14'H

of leasing for one to two years.

- 18'H ceiling
- Floor drains
- 2 restrooms; 1 shower
- Gas heating
- Zoned: Commercial 1
- No outside space is available.
- No Auto repair or Autobody.
- Located just outside of Stoneham Center 1 mile to Route 93 1.8 miles to Route 95/128
- For Sub-lease
- \$9,000 per month