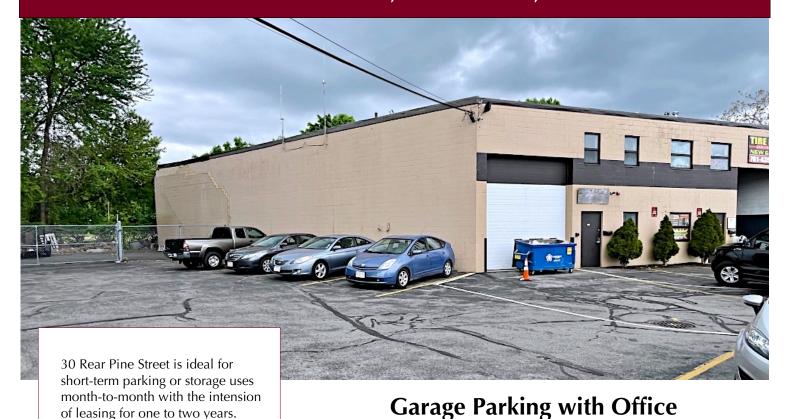

## 30R Pine Street, Stoneham, MA

- 4,930 +/- sf
- 1 Drive-in door 14'H

of leasing for one to two years.

- 18'H ceiling
- Floor drains
- 2 restrooms; 1 shower
- Gas heating
- Zoned: Commercial 1
- No outside space is available.
- No Auto repair or Autobody.
- Located just outside of Stoneham Center 1 mile to Route 93 1.8 miles to Route 95/128
- For Sub-lease
- \$9,000 per month