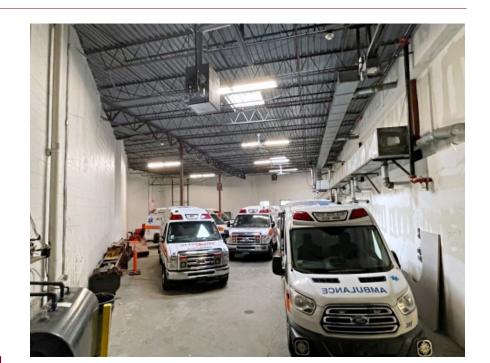

## 30R Pine Street, Stoneham, MA

- 4,930 +/- sf
- 1 Drive-in door 14'H

of leasing for one to two years.

- 18'H ceiling
- Floor drains
- 2 restrooms; 1 shower
- Gas heating
- Zoned: Commercial 1
- No outside space is available.
- No Auto repair or Autobody.
- Located just outside of Stoneham Center 1 mile to Route 93 1.8 miles to Route 95/128
- For Sub-lease
- \$9,000 per month