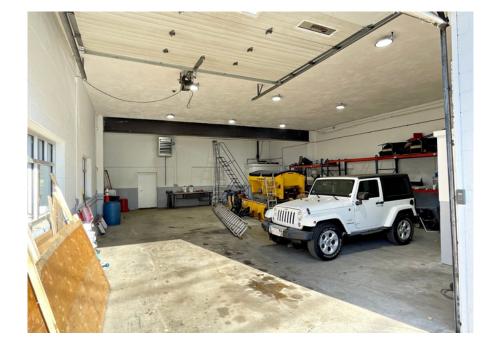

## 30 WINN STREET, BURLINGTON, MA

- 1,750 +/-sf
- Drive-in door 12'H
- Zoned: BG (Business General)
- Located approximately 0.3 miles to Route 95/128.
- \$5,000 per month nnn

Edward Carbone, CCIM 781.935.5444 (o) 978.930.1579 (c)