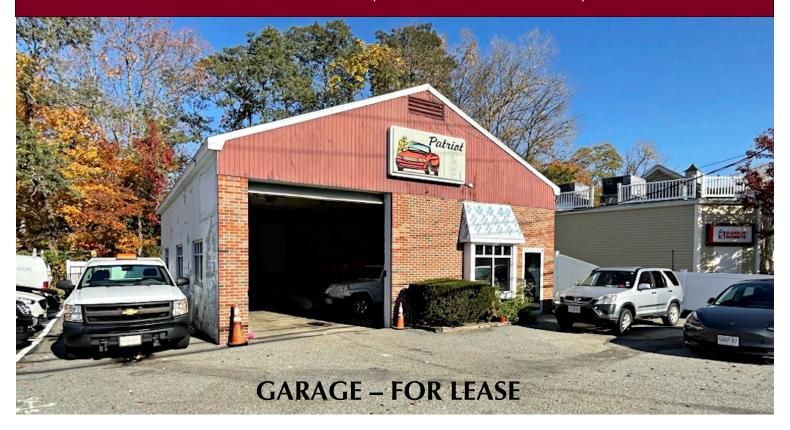

## 30 WINN STREET, BURLINGTON, MA

- 1,750 +/-sf
- Drive-in door 12'H
- Zoned: BG (Business General)
- Located approximately 0.3 miles to Route 95/128.
- \$5,000 per month nnn

Edward Carbone, CCIM 781.935.5444 (o) 978.930.1579 (c)