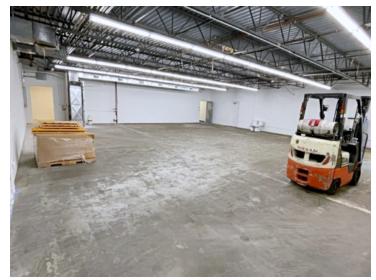

## 323 Andover Street, Wilmington, MA

Flexible options available to make this building work for your business needs. Call to discuss and arrange a tour.

13,000 +/- SF Industrial / Office Space For Lease

- 12,972 +/-sf available
- May be sub-divided
- Flexible: Open industrial, office, or acombination of both
- 3-Phase electric service
- 100% air conditioned
- 10'H Ceiling
- 5 Restrooms
- 25%+ office
- Single-story
- Loading dock
- 20 +/- parking spaces
- Common on-site daytime parking
- Zoned: General Industrial
- Located 1.1 miles to Route 93; 6.8 miles to Route 495;
   7.1 miles to Route 95/128; 20 miles to Logan International Airport; and 36 miles to Manchester Regional Airport