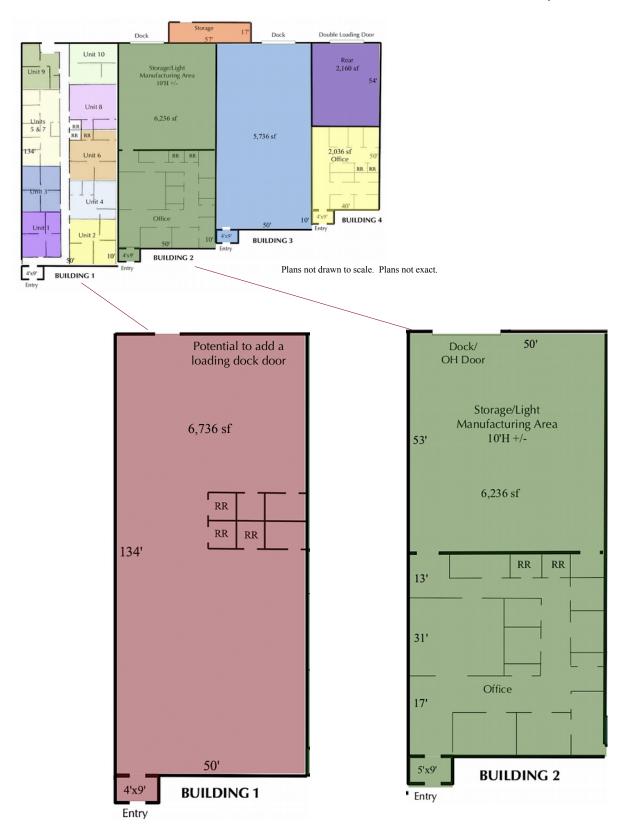

- 12,972 +/-sf available
- May be sub-divided
- Flexible: Open industrial, office, or acombination of both
- 3-Phase electric service
- 100% air conditioned
- 10'H Ceiling
- 5 Restrooms
- 25%+ office
- Single-story
- Loading dock
- 20 +/- parking spaces
- Common on-site daytime parking
- Zoned: General Industrial
- Located 1.1 miles to Route 93; 6.8 miles to Route 495;
   7.1 miles to Route 95/128; 20 miles to Logan International Airport; and 36 miles to Manchester Regional Airport