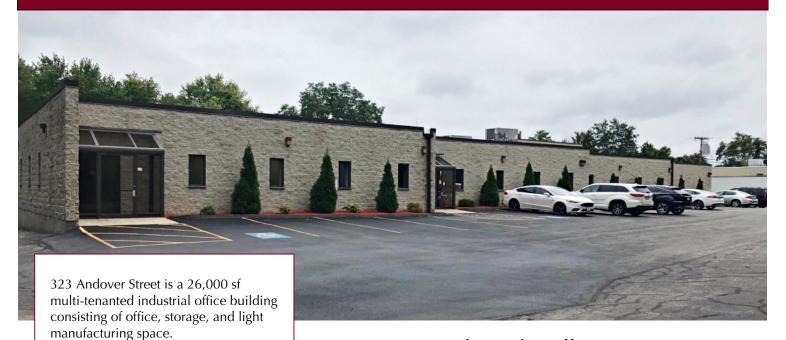

## 323 Andover Street, Wilmington, MA

Flexible options available to make this building work for your business needs. Call to discuss and arrange a tour.

13,000 +/- SF Industrial / Office Space For Lease

- 12,972 +/-sf available
- May be sub-divided
- Flexible: Open industrial, office, or acombination of both
- 3-Phase electric service
- 100% air conditioned
- 10'H Ceiling
- 5 Restrooms
- 25%+ office
- Single-story
- Loading dock
- 20 +/- parking spaces
- Common on-site daytime parking
- Zoned: General Industrial
- Located 1.1 miles to Route 93; 6.8 miles to Route 495;
   7.1 miles to Route 95/128; 20 miles to Logan International Airport; and 36 miles to Manchester Regional Airport