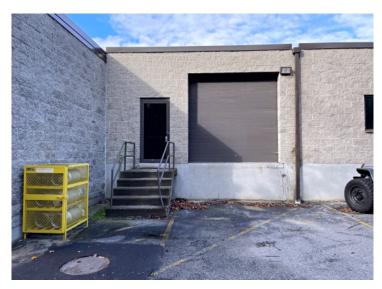

## 323 Andover Street, Wilmington, MA

Flexible options available to make this building work for your business needs. Call to discuss and arrange a tour.

13,000 +/- SF Industrial / Office Space For Lease

- 12,972 +/-sf available
- May be sub-divided
- Flexible: Open industrial, office, or acombination of both
- 3-Phase electric service
- 100% air conditioned
- 10'H Ceiling
- 5 Restrooms
- 25%+ office
- Single-story
- Loading dock
- 20 +/- parking spaces
- Common on-site daytime parking
- Zoned: General Industrial
- Located 1.1 miles to Route 93; 6.8 miles to Route 495;
   7.1 miles to Route 95/128; 20 miles to Logan International Airport; and 36 miles to Manchester Regional Airport