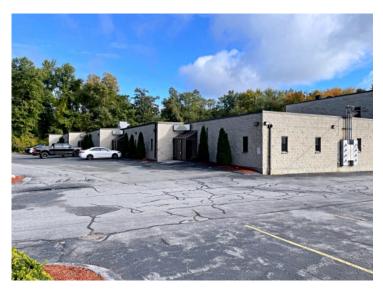

## 323 Andover Street, Wilmington, MA

Flexible options available to make this building work for your business needs. Call to discuss and arrange a tour.

13,000 +/- SF Industrial / Office Space For Lease

- 12,972 +/-sf available
- May be sub-divided
- Flexible: Open industrial, office, or acombination of both
- 3-Phase electric service
- 100% air conditioned
- 10'H Ceiling
- 5 Restrooms
- 25%+ office
- Single-story
- Loading dock
- 20 +/- parking spaces
- Common on-site daytime parking
- Zoned: General Industrial
- Located 1.1 miles to Route 93; 6.8 miles to Route 495;
   7.1 miles to Route 95/128; 20 miles to Logan International Airport; and 36 miles to Manchester Regional Airport