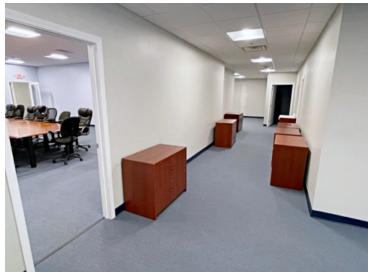

## 323 Andover Street, Wilmington, MA

Flexible options available to make this building work for your business needs. Call to discuss and arrange a tour.

13,000 +/- SF Industrial / Office Space For Lease

- 12,972 +/-sf available
- May be sub-divided
- Flexible: Open industrial, office, or acombination of both
- 3-Phase electric service
- 100% air conditioned
- 10'H Ceiling
- 5 Restrooms
- 25%+ office
- Single-story
- Loading dock
- 20 +/- parking spaces
- Common on-site daytime parking
- Zoned: General Industrial
- Located 1.1 miles to Route 93; 6.8 miles to Route 495;
   7.1 miles to Route 95/128; 20 miles to Logan International Airport; and 36 miles to Manchester Regional Airport