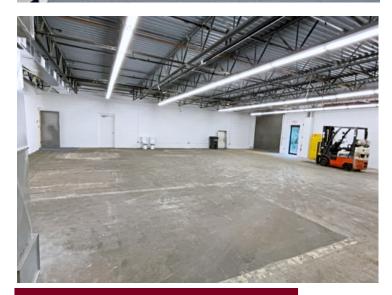

## 323 Andover Street, Wilmington, MA

Flexible options available to make this building work for your business needs. Call to discuss and arrange a tour.

13,000 +/- SF Industrial / Office Space For Lease

- 12,972 +/-sf available
- May be sub-divided
- Flexible: Open industrial, office, or acombination of both
- 3-Phase electric service
- 100% air conditioned
- 10'H Ceiling
- 5 Restrooms
- 25%+ office
- Single-story
- Loading dock
- 20 +/- parking spaces
- Common on-site daytime parking
- Zoned: General Industrial
- Located 1.1 miles to Route 93; 6.8 miles to Route 495;
   7.1 miles to Route 95/128; 20 miles to Logan International Airport; and 36 miles to Manchester Regional Airport