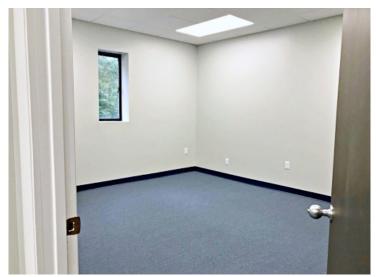

• **Building 1:** 6,736 +/-sf

May be sub-divided

• Flexible: Open industrial, office, or a combination of both

- 3-Phase electric service
- Industrial ceiling above drop 10'H +/-
- Air conditioned
- Potential to add a loading dock door
- 3 Restrooms
- Single-story
- Common on-site daytime parking
- Zoned: General Industrial
- Located 1.1 miles to Route 93; 6.8 miles to Route 495;
   7.1 miles to Route 95/128; 20 miles to Logan International Airport; and 36 miles to Manchester Regional Airport