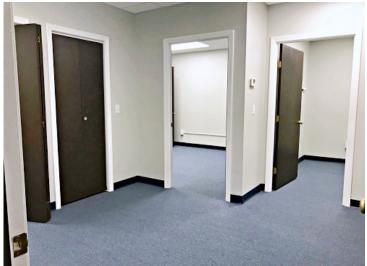

• **Building 1:** 6,736 +/-sf

May be sub-divided

• Flexible: Open industrial, office, or a combination of both

- 3-Phase electric service
- Industrial ceiling above drop 10'H +/-
- Air conditioned
- Potential to add a loading dock door
- 3 Restrooms
- Single-story
- Common on-site daytime parking
- Zoned: General Industrial
- Located 1.1 miles to Route 93; 6.8 miles to Route 495;
   7.1 miles to Route 95/128; 20 miles to Logan International Airport; and 36 miles to Manchester Regional Airport