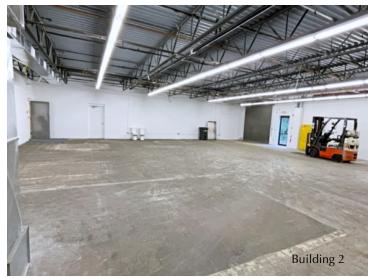

• **Building 1:** 6,736 +/-sf

May be sub-divided

• Flexible: Open industrial, office, or a combination of both

- 3-Phase electric service
- Industrial ceiling above drop 10'H +/-
- Air conditioned
- Potential to add a loading dock door
- 3 Restrooms
- Single-story
- Common on-site daytime parking
- Zoned: General Industrial
- Located 1.1 miles to Route 93; 6.8 miles to Route 495;
   7.1 miles to Route 95/128; 20 miles to Logan International Airport; and 36 miles to Manchester Regional Airport