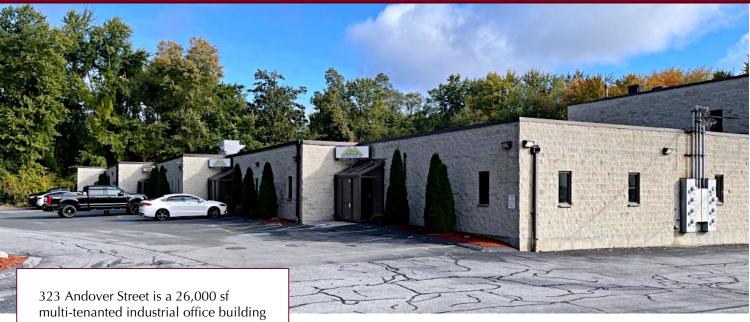

## 323 Andover Street, Wilmington, MA

multi-tenanted industrial office building consisting of office, storage, and light manufacturing space.

Flexible options available to make this building work for your business needs. Call to discuss and arrange a tour.

• **Building 1:** 6,736 +/-sf

May be sub-divided

• Flexible: Open industrial, office, or a combination of both

- 3-Phase electric service
- Industrial ceiling above drop 10'H +/-
- Air conditioned
- Potential to add a loading dock door
- 3 Restrooms
- Single-story
- Common on-site daytime parking
- Zoned: General Industrial
- Located 1.1 miles to Route 93; 6.8 miles to Route 495;
   7.1 miles to Route 95/128; 20 miles to Logan International Airport; and 36 miles to Manchester Regional Airport