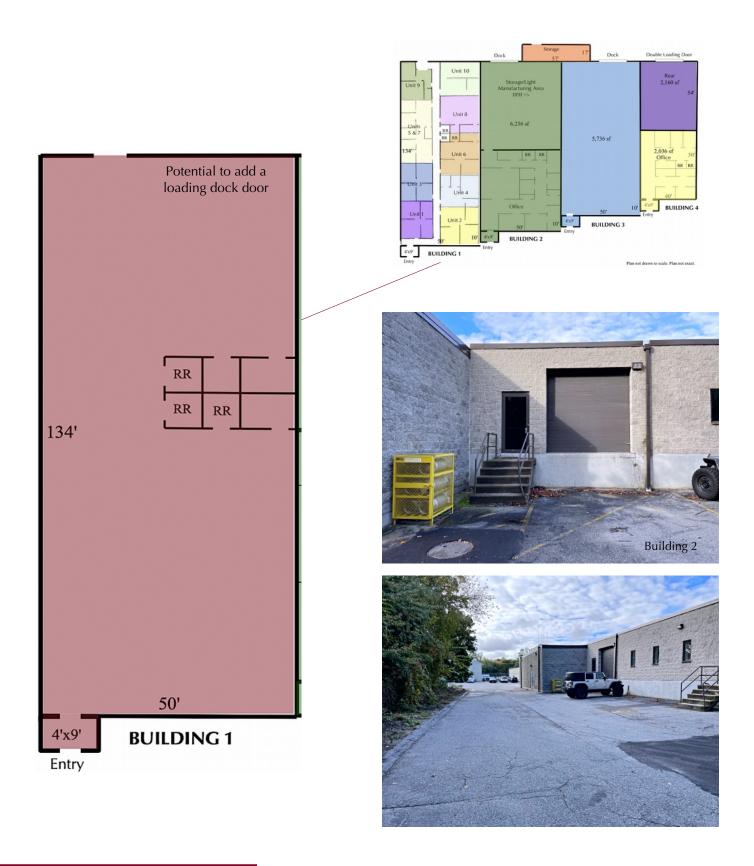

• **Building 1:** 6,736 +/-sf

May be sub-divided

• Flexible: Open industrial, office, or a combination of both

- 3-Phase electric service
- Industrial ceiling above drop 10'H +/-
- Air conditioned
- Potential to add a loading dock door
- 3 Restrooms
- Single-story
- Common on-site daytime parking
- Zoned: General Industrial
- Located 1.1 miles to Route 93; 6.8 miles to Route 495;
   7.1 miles to Route 95/128; 20 miles to Logan International Airport; and 36 miles to Manchester Regional Airport