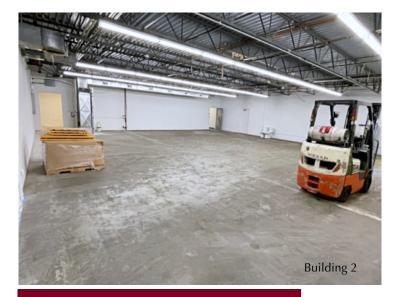

• **Building 1:** 6,736 +/-sf

May be sub-divided

• Flexible: Open industrial, office, or a combination of both

- 3-Phase electric service
- Industrial ceiling above drop 10'H +/-
- Air conditioned
- Potential to add a loading dock door
- 3 Restrooms
- Single-story
- Common on-site daytime parking
- Zoned: General Industrial
- Located 1.1 miles to Route 93; 6.8 miles to Route 495;
   7.1 miles to Route 95/128; 20 miles to Logan International Airport; and 36 miles to Manchester Regional Airport