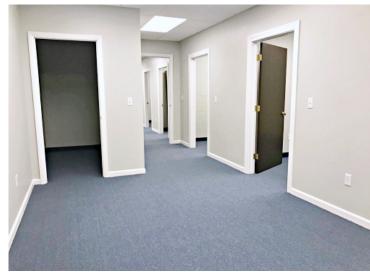

• **Building 1:** 6,736 +/-sf

May be sub-divided

• Flexible: Open industrial, office, or a combination of both

- 3-Phase electric service
- Industrial ceiling above drop 10'H +/-
- Air conditioned
- Potential to add a loading dock door
- 3 Restrooms
- Single-story
- Common on-site daytime parking
- Zoned: General Industrial
- Located 1.1 miles to Route 93; 6.8 miles to Route 495;
   7.1 miles to Route 95/128; 20 miles to Logan International Airport; and 36 miles to Manchester Regional Airport