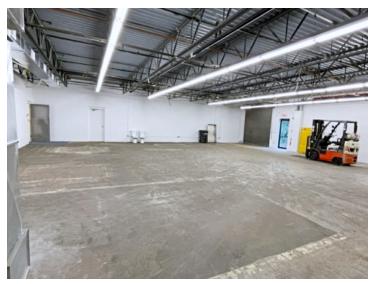

## 323 Andover Street, Wilmington, MA

323 Andover Street is a 26,000 sf multi-tenanted industrial office building consisting of office, storage, and light manufacturing space.

6,236 SF Industrial / Office Space For Lease

- **Building 2:** 6,236 +/-sf
  - Industrial/light manufacturing 2,650 +/-sf
  - Office 3,586 +/-sf
- Industrial ceiling 10'H +/-
- 3-Phase electric service
- · Loading dock with overhead loading door
- 7 Offices plus large conference room
- 2 Restrooms
- Direct exterior entry into the unit from both the front and rear
- Common on-site daytime parking
- Zoned: General Industrial
- Located 1.1 miles to Route 93; 6.8 miles to Route 495;
   7.1 miles to Route 95/128; 20 miles to Logan International Airport; and 36 miles to Manchester Regional Airport
- Base Rent: \$6,500 per month
   Real Estate Taxes: \$1,300+/- per month
   Plus utilities