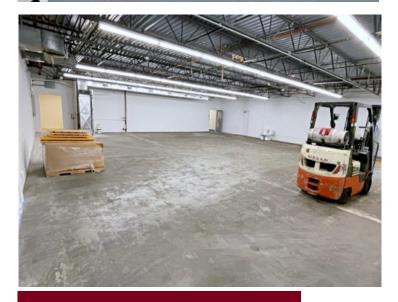

## 323 Andover Street, Wilmington, MA

323 Andover Street is a 26,000 sf multi-tenanted industrial office building consisting of office, storage, and light manufacturing space.

6,236 SF Industrial / Office Space For Lease

- **Building 2:** 6,236 +/-sf
  - Industrial/light manufacturing 2,650 +/-sf
  - Office 3,586 +/-sf
- Industrial ceiling 10'H +/-
- 3-Phase electric service
- · Loading dock with overhead loading door
- 7 Offices plus large conference room
- 2 Restrooms
- Direct exterior entry into the unit from both the front and rear
- Common on-site daytime parking
- Zoned: General Industrial
- Located 1.1 miles to Route 93; 6.8 miles to Route 495;
   7.1 miles to Route 95/128; 20 miles to Logan International Airport; and 36 miles to Manchester Regional Airport
- Base Rent: \$6,500 per month
   Real Estate Taxes: \$1,300+/- per month
   Plus utilities