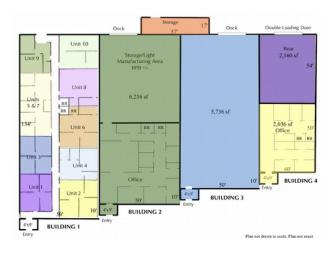

- **Building 2:** 6,236 +/-sf
  - Industrial/light manufacturing 2,650 +/-sf
  - Office 3,586 +/-sf
- Industrial ceiling 10'H +/-
- 3-Phase electric service
- · Loading dock with overhead loading door
- 7 Offices plus large conference room
- 2 Restrooms
- Direct exterior entry into the unit from both the front and rear
- Common on-site daytime parking
- Zoned: General Industrial
- Located 1.1 miles to Route 93; 6.8 miles to Route 495;
   7.1 miles to Route 95/128; 20 miles to Logan International Airport; and 36 miles to Manchester Regional Airport
- Base Rent: \$6,500 per month
   Real Estate Taxes: \$1,300+/- per month
   Plus utilities