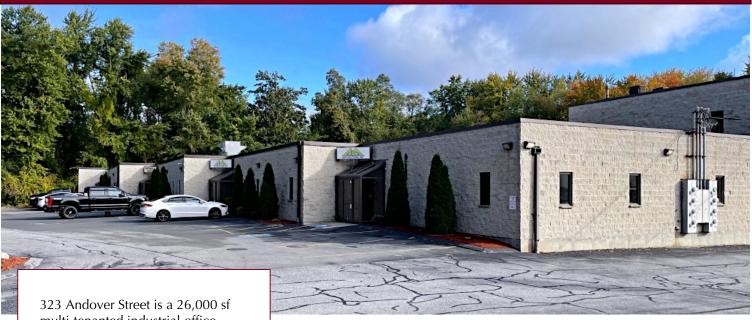

## 323 Andover Street, Wilmington, MA

323 Andover Street is a 26,000 sf multi-tenanted industrial office building consisting of office, storage, and light manufacturing space.

6,236 SF Industrial / Office Space For Lease