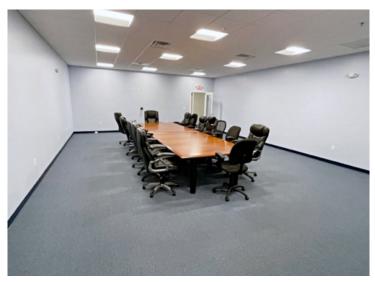

## 323 Andover Street, Wilmington, MA

323 Andover Street is a 26,000 sf multi-tenanted industrial office building consisting of office, storage, and light manufacturing space.

6,236 SF Industrial / Office Space For Lease

- **Building 2:** 6,236 +/-sf
  - Industrial/light manufacturing 2,650 +/-sf
  - Office 3,586 +/-sf
- Industrial ceiling 10'H +/-
- 3-Phase electric service
- · Loading dock with overhead loading door
- 7 Offices plus large conference room
- 2 Restrooms
- Direct exterior entry into the unit from both the front and rear
- Common on-site daytime parking
- Zoned: General Industrial
- Located 1.1 miles to Route 93; 6.8 miles to Route 495;
   7.1 miles to Route 95/128; 20 miles to Logan International Airport; and 36 miles to Manchester Regional Airport
- Base Rent: \$6,500 per month
   Real Estate Taxes: \$1,300+/- per month
   Plus utilities