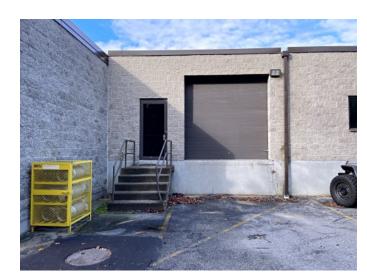

## 323 Andover Street, Wilmington, MA

323 Andover Street is a 26,000 sf multi-tenanted industrial office building consisting of office, storage, and light manufacturing space.

6,236 SF Industrial / Office Space For Lease

- **Building 2:** 6,236 +/-sf
  - Industrial/light manufacturing 2,650 +/-sf
  - Office 3,586 +/-sf
- Industrial ceiling 10'H +/-
- 3-Phase electric service
- · Loading dock with overhead loading door
- 7 Offices plus large conference room
- 2 Restrooms
- Direct exterior entry into the unit from both the front and rear
- Common on-site daytime parking
- Zoned: General Industrial
- Located 1.1 miles to Route 93; 6.8 miles to Route 495;
   7.1 miles to Route 95/128; 20 miles to Logan International Airport; and 36 miles to Manchester Regional Airport
- Base Rent: \$6,500 per month
   Real Estate Taxes: \$1,300+/- per month
   Plus utilities