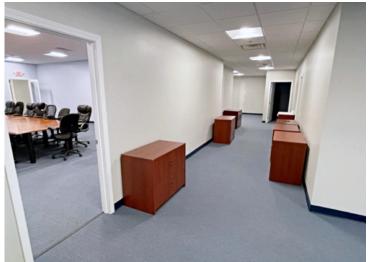

## 323 Andover Street, Wilmington, MA

323 Andover Street is a 26,000 sf multi-tenanted industrial office building consisting of office, storage, and light manufacturing space.

6,236 SF Industrial / Office Space For Lease

- **Building 2:** 6,236 +/-sf
  - Industrial/light manufacturing 2,650 +/-sf
  - Office 3,586 +/-sf
- Industrial ceiling 10'H +/-
- 3-Phase electric service
- · Loading dock with overhead loading door
- 7 Offices plus large conference room
- 2 Restrooms
- Direct exterior entry into the unit from both the front and rear
- Common on-site daytime parking
- Zoned: General Industrial
- Located 1.1 miles to Route 93; 6.8 miles to Route 495;
   7.1 miles to Route 95/128; 20 miles to Logan International Airport; and 36 miles to Manchester Regional Airport
- Base Rent: \$6,500 per month
   Real Estate Taxes: \$1,300+/- per month
   Plus utilities