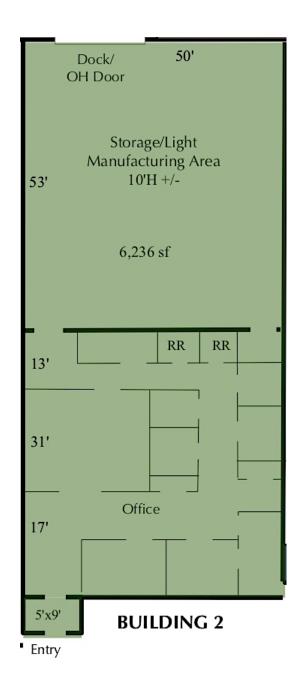

- **Building 2:** 6,236 +/-sf
  - Industrial/light manufacturing 2,650 +/-sf
  - Office 3,586 +/-sf
- Industrial ceiling 10'H +/-
- 3-Phase electric service
- · Loading dock with overhead loading door
- 7 Offices plus large conference room
- 2 Restrooms
- Direct exterior entry into the unit from both the front and rear
- Common on-site daytime parking
- Zoned: General Industrial
- Located 1.1 miles to Route 93; 6.8 miles to Route 495;
   7.1 miles to Route 95/128; 20 miles to Logan International Airport; and 36 miles to Manchester Regional Airport
- Base Rent: \$6,500 per month
   Real Estate Taxes: \$1,300+/- per month
   Plus utilities