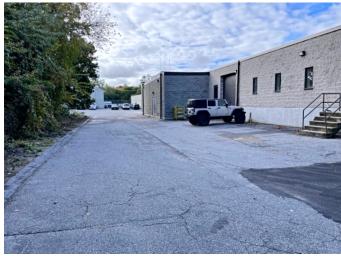

## 323 Andover Street, Wilmington, MA

323 Andover Street is a 26,000 sf multi-tenanted industrial office building consisting of office, storage, and light manufacturing space.

6,236 SF Industrial / Office Space For Lease

- **Building 2:** 6,236 +/-sf
  - Industrial/light manufacturing 2,650 +/-sf
  - Office 3,586 +/-sf
- Industrial ceiling 10'H +/-
- 3-Phase electric service
- · Loading dock with overhead loading door
- 7 Offices plus large conference room
- 2 Restrooms
- Direct exterior entry into the unit from both the front and rear
- Common on-site daytime parking
- Zoned: General Industrial
- Located 1.1 miles to Route 93; 6.8 miles to Route 495;
   7.1 miles to Route 95/128; 20 miles to Logan International Airport; and 36 miles to Manchester Regional Airport
- Base Rent: \$6,500 per month
   Real Estate Taxes: \$1,300+/- per month
   Plus utilities