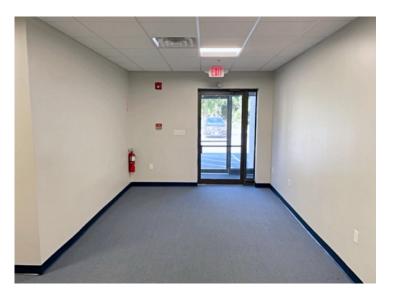

## 323 Andover Street, Wilmington, MA

323 Andover Street is a 26,000 sf multi-tenanted industrial office building consisting of office, storage, and light manufacturing space.

6,236 SF Industrial / Office Space For Lease

- **Building 2:** 6,236 +/-sf
  - Industrial/light manufacturing 2,650 +/-sf
  - Office 3,586 +/-sf
- Industrial ceiling 10'H +/-
- 3-Phase electric service
- · Loading dock with overhead loading door
- 7 Offices plus large conference room
- 2 Restrooms
- Direct exterior entry into the unit from both the front and rear
- Common on-site daytime parking
- Zoned: General Industrial
- Located 1.1 miles to Route 93; 6.8 miles to Route 495;
   7.1 miles to Route 95/128; 20 miles to Logan International Airport; and 36 miles to Manchester Regional Airport
- Base Rent: \$6,500 per month
   Real Estate Taxes: \$1,300+/- per month
   Plus utilities