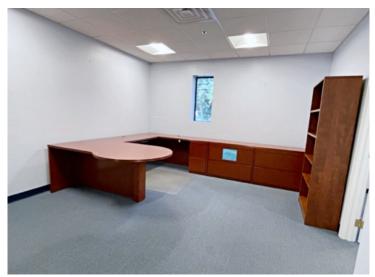

## 323 Andover Street, Wilmington, MA

323 Andover Street is a 26,000 sf multi-tenanted industrial office building consisting of office, storage, and light manufacturing space.

6,236 SF Industrial / Office Space For Lease

- **Building 2:** 6,236 +/-sf
  - Industrial/light manufacturing 2,650 +/-sf
  - Office 3,586 +/-sf
- Industrial ceiling 10'H +/-
- 3-Phase electric service
- · Loading dock with overhead loading door
- 7 Offices plus large conference room
- 2 Restrooms
- Direct exterior entry into the unit from both the front and rear
- Common on-site daytime parking
- Zoned: General Industrial
- Located 1.1 miles to Route 93; 6.8 miles to Route 495;
   7.1 miles to Route 95/128; 20 miles to Logan International Airport; and 36 miles to Manchester Regional Airport
- Base Rent: \$6,500 per month
   Real Estate Taxes: \$1,300+/- per month
   Plus utilities