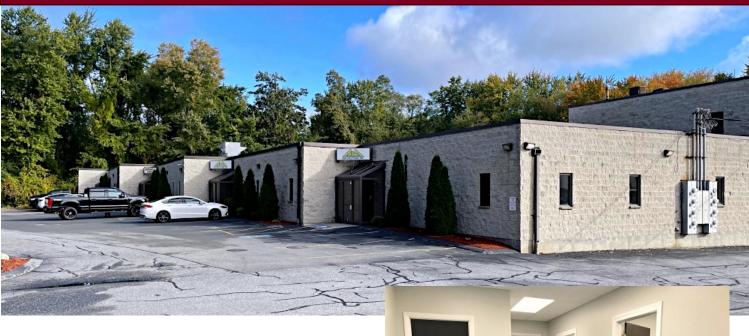

## 323 Andover Street, Wilmington, MA

323 Andover Street is a 24,920 +/-sf single-story industrial office building consisting of office, storage, and light manufacturing space.

## Office & Flex Space For Lease

- Various leasing opportunities currently available (see page 2):
- Some units with a loading dock, overhead loading door, private restroom; and/or direct exterior entry
- Units may be combined to expand your space
- Common on-site daytime parking
- Zoned: General Industrial
- Located 1.1 miles to Route 93; 6.8 miles to Route 495; 7.1 miles to Route 95/128; 20 miles to Logan International Airport; and 36 miles to Manchester Regional Airport