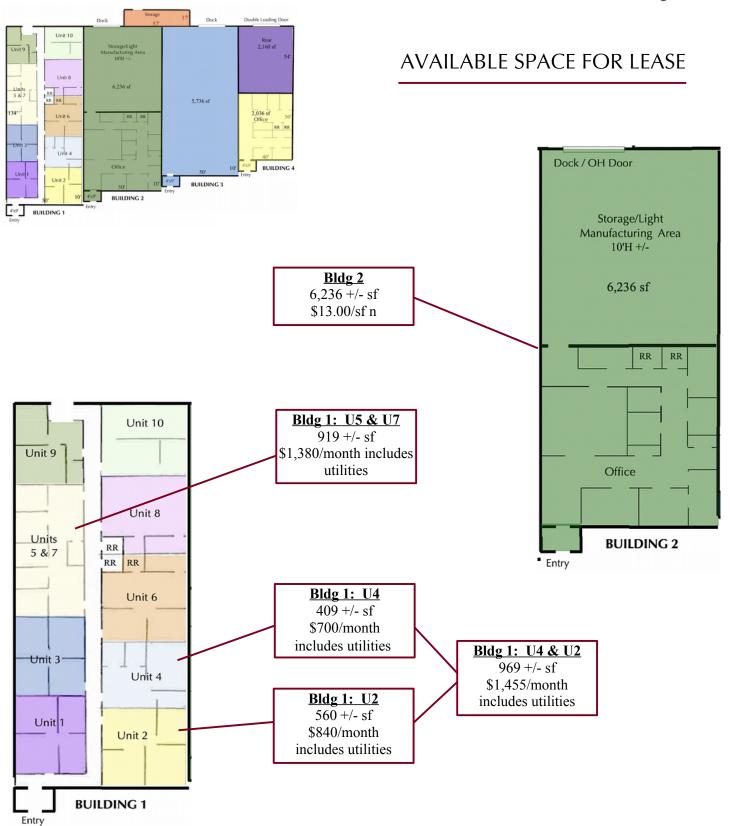

## Office & Flex Space For Lease

- Various leasing opportunities currently available (see page 2):
- Some units with a loading dock, overhead loading door, private restroom; and/or direct exterior entry
- Units may be combined to expand your space
- Common on-site daytime parking
- Zoned: General Industrial
- Located 1.1 miles to Route 93; 6.8 miles to Route 495; 7.1 miles to Route 95/128; 20 miles to Logan International Airport; and 36 miles to Manchester Regional Airport