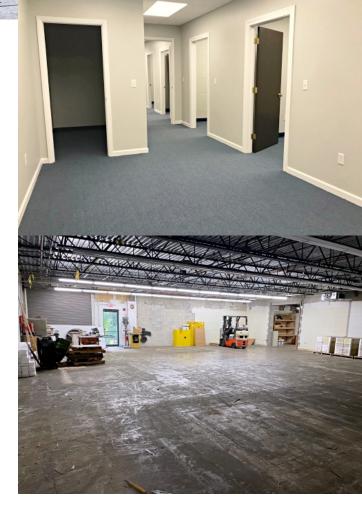

## 323 Andover Street, Wilmington, MA

323 Andover Street is a 24,920 +/-sf single-story industrial office building consisting of office, storage, and light manufacturing space.

## Office & Flex Space For Lease

- Various leasing opportunities currently available (see page 2):
- Some units with a loading dock, overhead loading door, private restroom; and/or direct exterior entry
- Units may be combined to expand your space
- Common on-site daytime parking
- Zoned: General Industrial
- Located 1.1 miles to Route 93; 6.8 miles to Route 495; 7.1 miles to Route 95/128; 20 miles to Logan International Airport; and 36 miles to Manchester Regional Airport