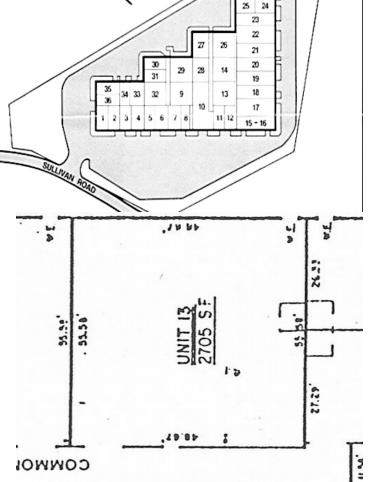

## Industrial Condo – For Lease

- Unit 13: 2,705 +/- sf
- Tile floor
- Common loading dock
- Economical gas heat
- Air conditioned unit
- Heavy 3-phase electrical service
- Quality concrete block construction
- 18'H ceilings
- Ample on-site parking
- Easily accessible from Routes 495, 129 and 4.
- Available Now
- \$18.50 psf plus utilities