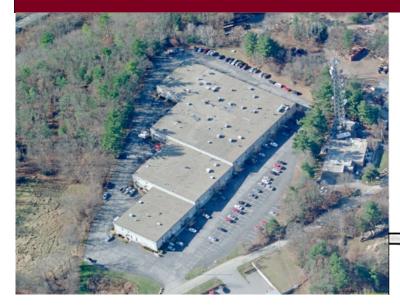

## 34 Sullivan Road, Billerica, MA - Unit 13

Sullivan Road Industrial Center was designed for the smaller contractor, trades person, machine shop, or distribution, service or manufacturing company. Units range in size from 1,000 square feet to over 6,000 square feet.