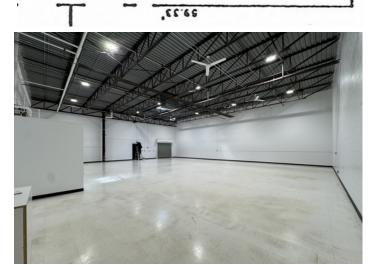

## Industrial Condo – For Lease

- Unit 13: 2,705 +/- sf
- Tile floor
- Common loading dock
- Economical gas heat
- Air conditioned unit
- Heavy 3-phase electrical service
- Quality concrete block construction
- 18'H ceilings
- Ample on-site parking
- Easily accessible from Routes 495, 129 and 4.
- Available Now
- \$18.50 psf plus utilities