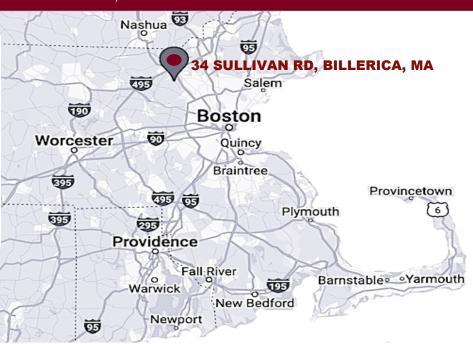

## Location

- 3 miles to Route 3
- 6 miles to I-495
- 10 miles to Route 128/I-95
- 29 miles to Logan International Airport, Boston, MA
- 33 miles to Manchester Regional Airport, Manchester, MA

West Hartford
Waterbury