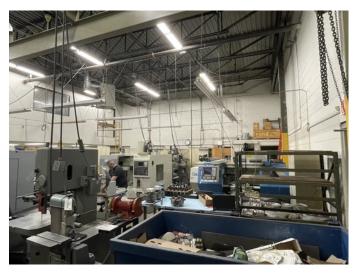

Unit 26 features tailgate loading access, 18'H +/- clear ceiling height, and a finished mezzanine office. This property was specifically designed for the small contractor, trades person, machine shop, or distribution, service or manufacturing company.

Restrooms:

Loading: Common loading dock access

Interior Loading: 8-ft +/- overhead door Crane: Small Steel Crane/Hoist

SALE PRICE: \$825,000