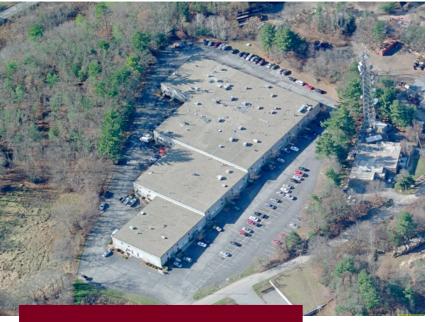

## **Building Specifications**

Total Building: 79,000 +/- sf building

 Lot:
 5.94 acres

 Age:
 1988

 Total # Units:
 36

Height: 22' +/- to deck

18' +/- clear under bar joists

Zoned: Industrial
Water: Municipal
Septic: Private