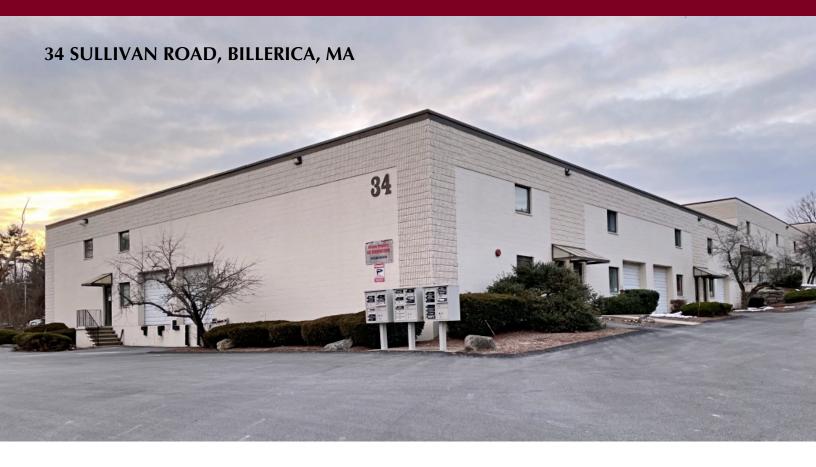

## Industrial Condominium For Sale

Sullivan Road Industrial Center is a 79,000 +/- sf commercial condominium building in Billerica, Massachusetts. This 22'H +/- masonry block building consists of 36 industrial condominium units. Unit 26 is being offered for sale.

# 34 SULLIVAN ROAD, BILLERICA, MA