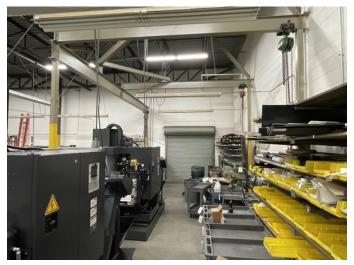

Unit 26 features tailgate loading access, 18'H +/- clear ceiling height, and a finished mezzanine office. This property was specifically designed for the small contractor, trades person, machine shop, or distribution, service or manufacturing company.

Restrooms:

Loading: Common loading dock access

Interior Loading: 8-ft +/- overhead door Crane: Small Steel Crane/Hoist

SALE PRICE: \$825,000