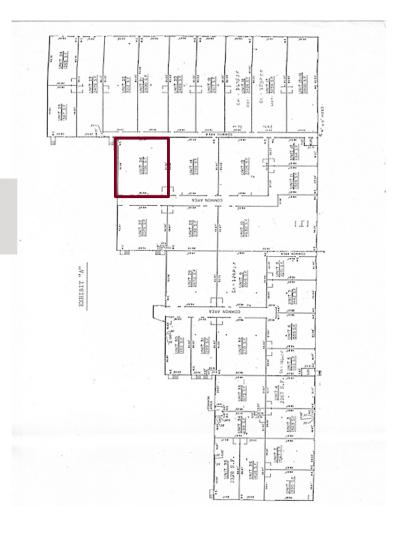

Unit 26 features tailgate loading access, 18'H +/- clear ceiling height, and a finished mezzanine office. This property was specifically designed for the small contractor, trades person, machine shop, or distribution, service or manufacturing company.

## Industrial Condominium For Sale

 Subject Unit:
 Unit 26

 Unit SF:
 3,706 +/-sf

 First Floor:
 2,756 +/-sf

Second Floor: 950 +/-sf office mezzanine

Percent Interest: 3.82%

Legal Reference: Book 15131 / Page 121
Condo Fee: \$485.90 per month