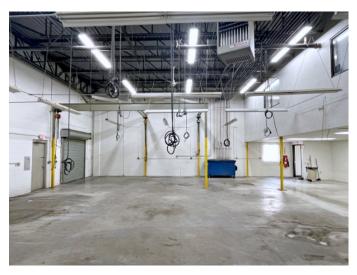

Unit 26 is being offered for sale. Unit 26 is 3,706 +/-sf and features tailgate loading access, 18'H +/-clear ceiling height, and a finished mezzanine office.

Edward Carbone, CCIM
781.935.5444 (o)
978.930.1579 (c)
Edward@CarboneRE.com
CarboneRE.com

Restrooms: 2

Loading: Common loading dock access

Interior Loading: 8-ft +/- overhead door Crane: Small steel Crane/Hoist

SALE PRICE: \$775,000

## **Building Specifications**

Total Building: 79,000 +/- sf building

Lot: 5.94 acres
Age: 1988
Total # Units: 36

Height: 20' +/- to deck

18' +/- clear under bar joists

Zoned: Industrial
Water: Municipal
Septic: Private