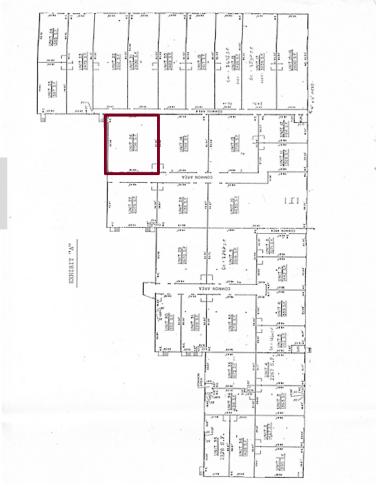

Unit 26 is being offered for sale. Unit 26 is 3,706 +/-sf and features tailgate loading access, 18'H +/-clear ceiling height, and a finished mezzanine office.

Edward Carbone, CCIM
781.935.5444 (o)
978.930.1579 (c)
Edward@CarboneRE.com
CarboneRE.com

### Industrial Condominium For Sale

 Subject Unit:
 Unit 26

 Unit SF:
 3,706 +/-sf

 First Floor:
 2,756 +/-sf

Second Floor: 950 +/-sf mezzanine office

Percent Interest: 3.82%

Legal Reference: Book 15131 / Page 121
Condo Fee: \$485.90 per month