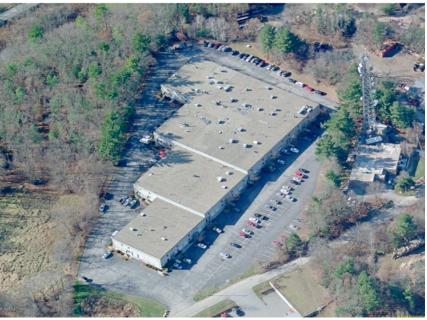

### Industrial Condominium For Sale

Sullivan Road Industrial Center is a 79,000 +/- sf commercial condominium building in Billerica, Massachusetts. This 20'H +/- masonry block building consists of 36 industrial condominium units. This property was specifically designed for the small contractor, trades person, machine shop, or distribution, service or manufacturing company.

## **Building Specifications**

Total Building: 79,000 +/- sf building

Lot: 5.94 acres
Age: 1988
Total # Units: 36

Height: 20' +/- to deck

18' +/- clear under bar joists

Zoned: Industrial
Water: Municipal
Septic: Private