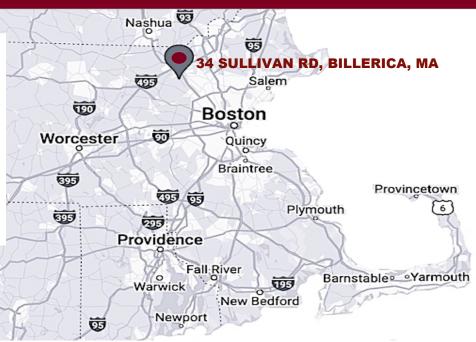

## Location

- 3 miles to Route 3
- 6 miles to I-495
- 10 miles to Route 128/I-95
- 29 miles to Logan International Airport, Boston, MA
- 33 miles to Manchester Regional Airport, Manchester, MA

West Hartford
Waterbury