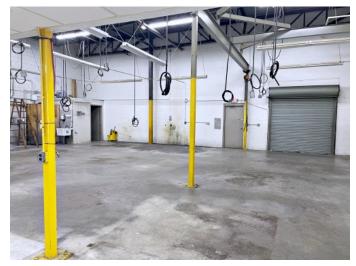

Unit 26 is being offered for sale. Unit 26 is 3,706 +/-sf and features tailgate loading access, 18'H +/-clear ceiling height, and a finished mezzanine office.

Edward Carbone, CCIM
781.935.5444 (o)
978.930.1579 (c)
Edward@CarboneRE.com
CarboneRE.com

Restrooms: 2

Loading: Common loading dock access

Interior Loading: 8-ft +/- overhead door Crane: Small steel Crane/Hoist

SALE PRICE: \$775,000

## **Building Specifications**

Total Building: 79,000 +/- sf building

Lot: 5.94 acres
Age: 1988
Total # Units: 36

Height: 20' +/- to deck

18' +/- clear under bar joists

Zoned: Industrial
Water: Municipal
Septic: Private