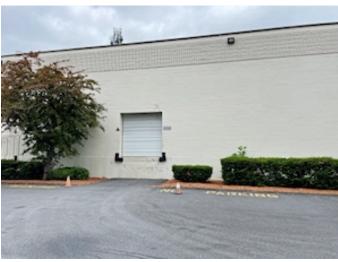

# **Sullivan Road Industrial Center Condominium**

### Industrial Condominium For Sale

Sullivan Road Industrial Center is a 79,000 +/- sf commercial condominium building in Billerica, Massachusetts. This 20'H +/- masonry block building consists of 36 industrial condominium units. This property was specifically designed for the small contractor, trades person, machine shop, or distribution, service or manufacturing company.

# 34 SULLIVAN ROAD, BILLERICA, MA