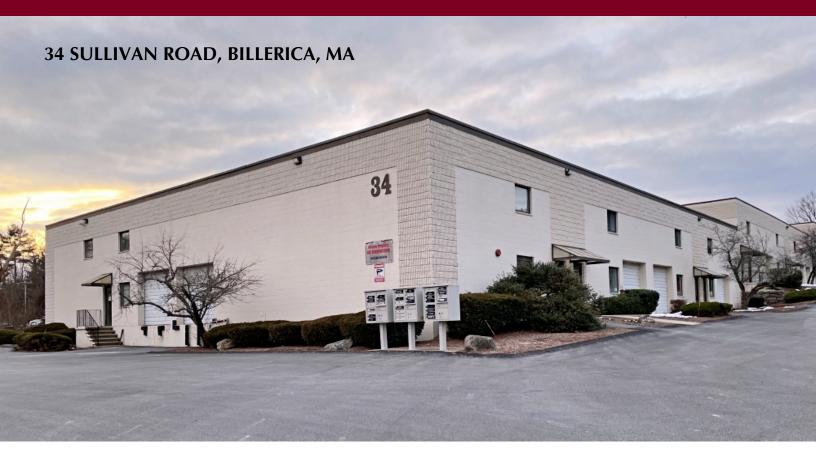

# 34 SULLIVAN ROAD, BILLERICA, MA

### Industrial Condominium For Sale

Sullivan Road Industrial Center is a 79,000 +/- sf commercial condominium building in Billerica, Massachusetts. This 20'H +/- masonry block building consists of 36 industrial condominium units. This property was specifically designed for the small contractor, trades person, machine shop, or distribution, service or manufacturing company.