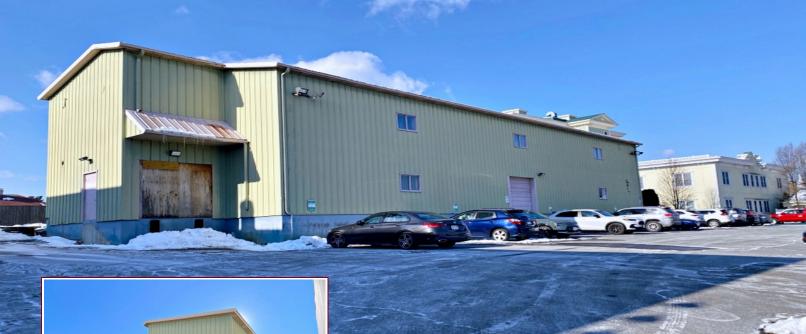

# 35R Spencer Street (426 Main Street), Stoneham, MA

- 3,800 to 7,600 +/- sf (3,800 sf per floor)
- 1 Ground level loading 8'H
- 1 Loading dock door 8'H
- First floor ceiling height 10'H; Second 8'9"H
- Fire sprinkler system
- 1 Parking space in front of loading door
- Zoned: Central Business District
- Available now
- 1 to 3 year lease
- For Lease: \$4,500 per month plus utilities

#### 7,600 SF For Lease