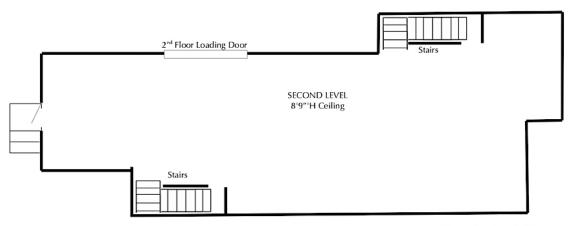

# 35R Spencer Street (426 Main Street), Stoneham, MA

- 3,800 to 7,600 +/- sf (3,800 sf per floor)
- 1 Ground level loading 8'H
- 1 Loading dock door 8'H
- First floor ceiling height 10'H; Second 8'9"H
- Fire sprinkler system
- 1 Parking space in front of loading door
- Zoned: Central Business District
- Available now
- 1 to 3 year lease
- For Lease: \$4,500 per month plus utilities

### 35R SPENCER STREET (426 MAIN STREET), STONEHAM, MA

Plan not drawn to scale. Plan not exact.

Plan not drawn to scale. Plan not exact.

CARBONE Commercial Real Estate, Inc.

781.935.5444 CarboneRE.com