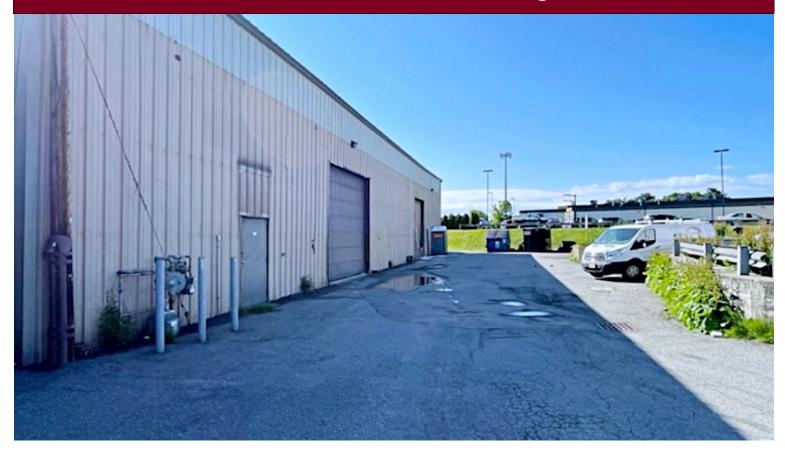

## 363 Middlesex Avenue, Wilmington, MA

## CONTRACTOR GARAGE BAY FOR LEASE

- 2,080 +/-sf
- 52' x 40'
- 1 Overhead door 14'H
- Ceiling 20'H +/-
- Gas heat
- Zoned: General Industrial
- \$3,800 per month plus utilities

Edward Carbone, CCIM 781.935.5444 (o) 978.930.1579 (c) Edward@CarboneRE.com