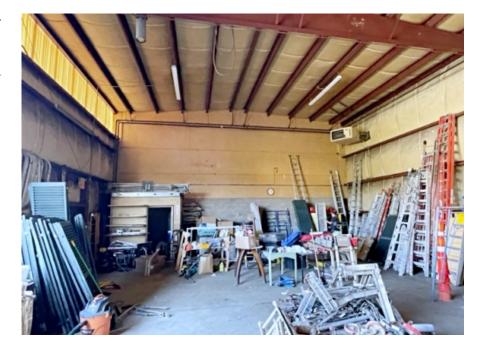

## 363 Middlesex Avenue, Wilmington, MA

## CONTRACTOR GARAGE BAY FOR LEASE

- 2,080 +/-sf
- 52' x 40'
- 1 Overhead door 14'H
- Ceiling 20'H +/-
- Gas heat
- Zoned: General Industrial
- \$3,800 per month plus utilities

Edward Carbone, CCIM 781.935.5444 (o) 978.930.1579 (c) Edward@CarboneRE.com