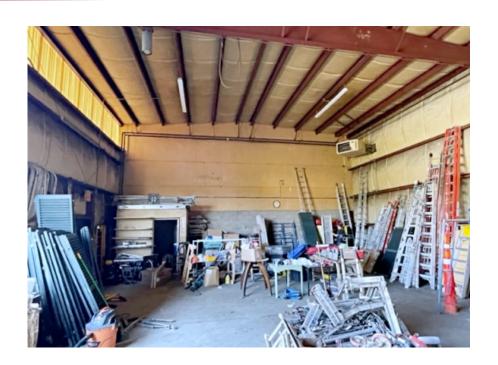

## **CONTRACTOR GARAGE BAY - FOR LEASE**

- 2,080 +/-sf
- Storage use
- 52' x 40'
- 1 Overhead door 14'H
- Ceiling 20'H +/-
- Gas heat
- Zoned: General Industrial
- Available May 1, 2025
- \$3,500 per month including utilities\*