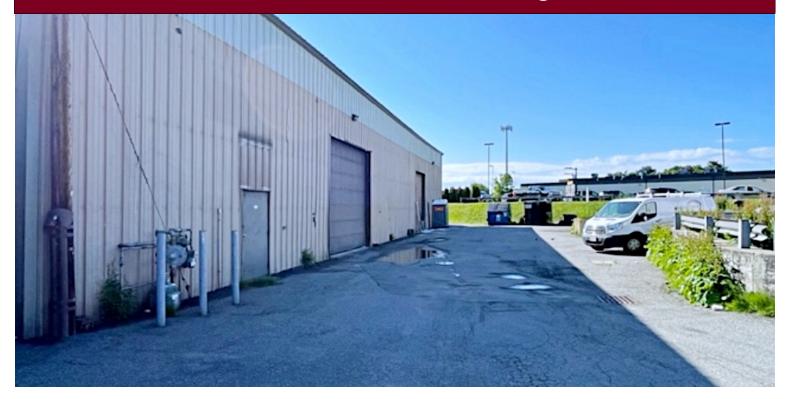

## **CONTRACTOR GARAGE BAY - FOR LEASE**

- 2,080 +/-sf
- Storage use
- 52' x 40'
- 1 Overhead door 14'H
- Ceiling 20'H +/-
- Gas heat
- Zoned: General Industrial
- Available May 1, 2025
- \$3,500 per month including utilities\*