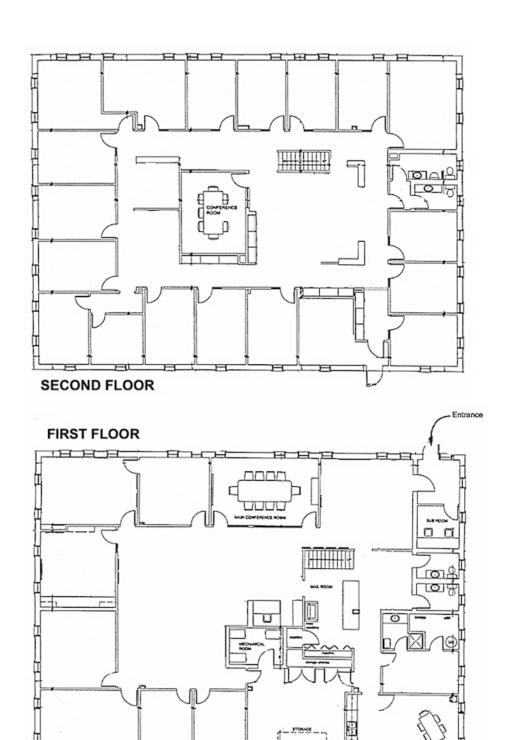

## 58 Concord Street, North Reading, MA

Office Building with Contractor Yard For Lease

- 9,600 +/- sf office
- 4,800 +/- sf per floor
- 26 Private, windowed offices

requiring outside private storage.

designed for businesses requiring a flexible floor plan consisting of multiple perimeter offices and conference rooms as well as open collaborative space. The fenced-in yard space also accommodates the industrial segment of a business

- 2 Conference Rooms
- 4 Restrooms; shower
- Break room with kitchenette
- 38 +/- parking spaces
- Available July 2024 +/-
- Office Space: \$12.50 per sf/yr nnn

Fenced outside storage area available for lease for an additional fee.

## 58 CONCORD STREEET, NORTH READING, MA

781.935.5444 CarboneRE.com

Plans may not be exact.

CARBONE Commercial Real Estate, Inc.