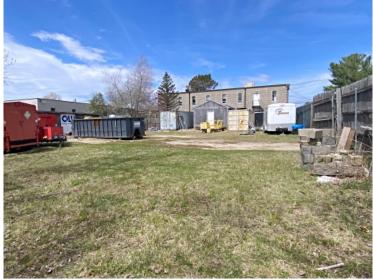

## 58 Concord Street, North Reading, MA

Office Building with Contractor Yard For Lease

- 9,600 +/- sf office
- 4,800 +/- sf per floor
- 26 Private, windowed offices

requiring outside private storage.

designed for businesses requiring a flexible floor plan consisting of multiple perimeter offices and conference rooms as well as open collaborative space. The fenced-in yard space also accommodates the industrial segment of a business

- 2 Conference Rooms
- 4 Restrooms; shower
- Break room with kitchenette
- 38 +/- parking spaces
- Available July 2024 +/-
- Office Space: \$12.50 per sf/yr nnn

Fenced outside storage area available for lease for an additional fee.