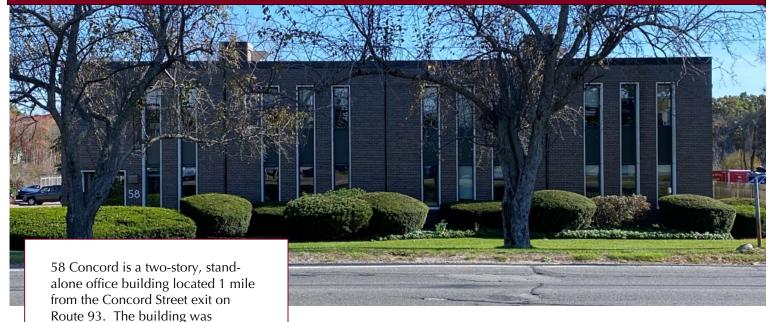

## 58 Concord Street, North Reading, MA

Office Building with Contractor Yard For Lease

- 9,600 +/- sf office
- 4,800 +/- sf per floor
- 26 Private, windowed offices

requiring outside private storage.

designed for businesses requiring a flexible floor plan consisting of multiple perimeter offices and conference rooms as well as open collaborative space. The fenced-in yard space also accommodates the industrial segment of a business