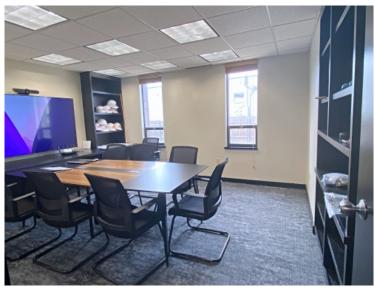

## 58 Concord Street, North Reading, MA

Office Building with Contractor Yard For Lease

- 9,600 +/- sf office
- 4,800 +/- sf per floor
- 26 Private, windowed offices

requiring outside private storage.

designed for businesses requiring a flexible floor plan consisting of multiple perimeter offices and conference rooms as well as open collaborative space. The fenced-in yard space also accommodates the industrial segment of a business

- 2 Conference Rooms
- 4 Restrooms; shower
- Break room with kitchenette
- 38 +/- parking spaces
- Available July 2024 +/-
- Office Space: \$12.50 per sf/yr nnn

Fenced outside storage area available for lease for an additional fee.