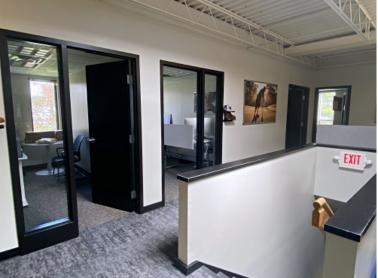

## 58 Concord Street, North Reading, MA

Office Building with Contractor Yard For Lease

- 9,600 +/- sf office
- 4,800 +/- sf per floor
- 26 Private, windowed offices

requiring outside private storage.

designed for businesses requiring a flexible floor plan consisting of multiple perimeter offices and conference rooms as well as open collaborative space. The fenced-in yard space also accommodates the industrial segment of a business

- 2 Conference Rooms
- 4 Restrooms; shower
- Break room with kitchenette
- 38 +/- parking spaces
- Available July 2024 +/-
- Office Space: \$12.50 per sf/yr nnn

Fenced outside storage area available for lease for an additional fee.