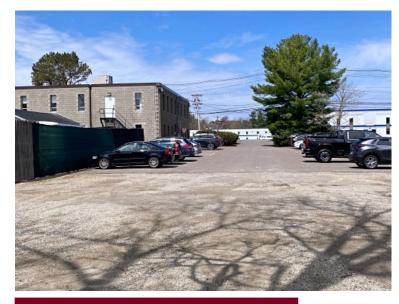

## 58 Concord Street, North Reading, MA

Office Building with Contractor Yard For Lease

- 9,600 +/- sf office
- 4,800 +/- sf per floor
- 26 Private, windowed offices

requiring outside private storage.

designed for businesses requiring a flexible floor plan consisting of multiple perimeter offices and conference rooms as well as open collaborative space. The fenced-in yard space also accommodates the industrial segment of a business

- 2 Conference Rooms
- 4 Restrooms; shower
- Break room with kitchenette
- 38 +/- parking spaces
- Available July 2024 +/-
- Office Space: \$12.50 per sf/yr nnn

Fenced outside storage area available for lease for an additional fee.