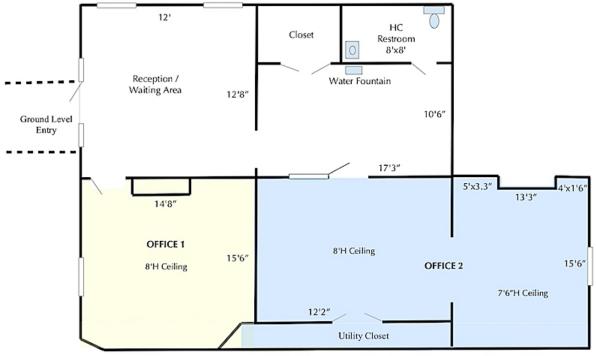

#### FIRST FLOOR OFFICE SPACE FOR LEASE

- Total 1,130 +/- sf
- First floor, ground level entry
- 5-Room Office Suite: \$2,700 per month\*
- May be sub-divided: 1-Room Office: \$900 per month\* 2-Room Office: \$1,800 per month\*
- Waiting area and handicap restroom
- Water fountain

#### 629 MAIN STREET, WOBURN, MA

Plan not drawn to scale. Plan not exact.

781.935.5444 CarboneRE.com