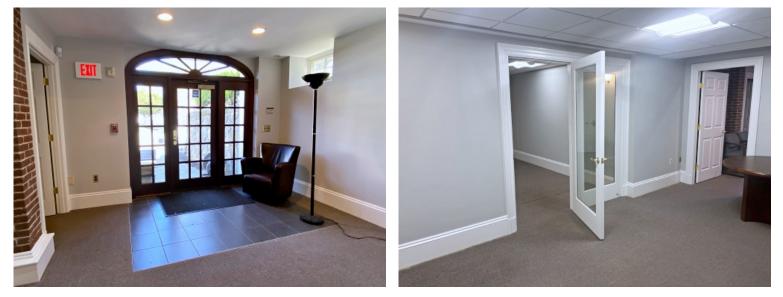

#### FIRST FLOOR OFFICE SPACE FOR LEASE

- Total 1,130 +/- sf
- First floor, ground level entry
- 5-Room Office Suite: \$2,700 per month\*
- May be sub-divided: 1-Room Office: \$900 per month\* 2-Room Office: \$1,800 per month\*
- Waiting area and handicap restroom
- Water fountain