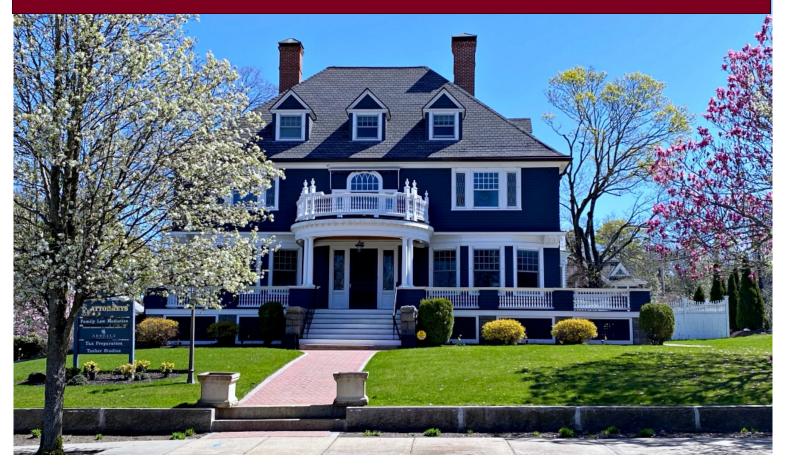

# 629 Main Street, Woburn, MA

#### FIRST FLOOR OFFICE SPACE FOR LEASE

- Total 1,130 +/- sf
- First floor, ground level entry
- 5-Room Office Suite: \$2,700 per month\*
- May be sub-divided: 1-Room Office: \$900 per month\* 2-Room Office: \$1,800 per month\*
- Waiting area and handicap restroom
- Water fountain