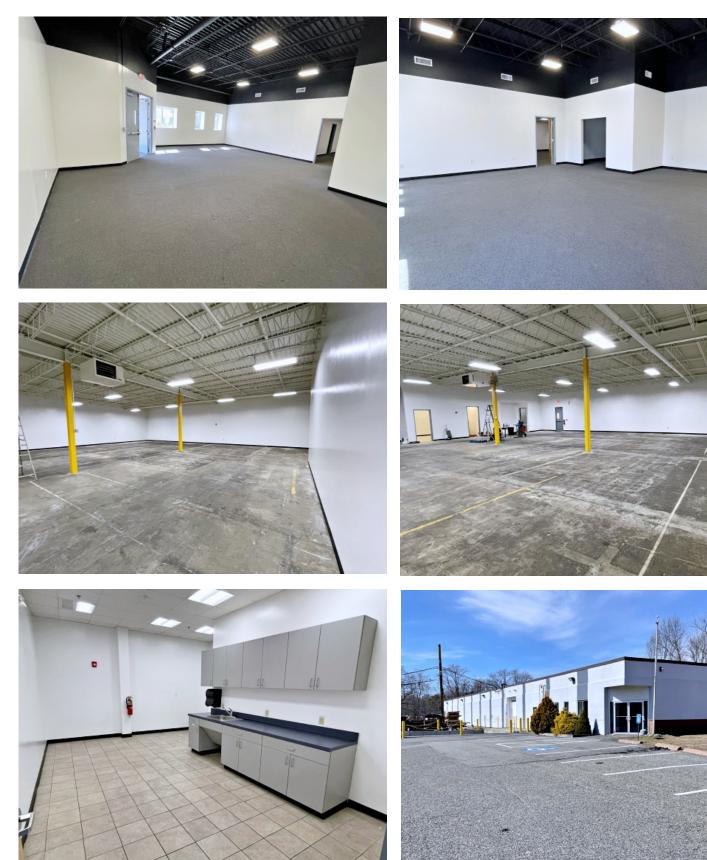

# 71 Pine Street, Woburn, MA

- 10,000 +/-sf
- Single-story building
- 13'H under the bar joists
- 1 Overhead Loading dock door
- Approximately 15% office
- 2 Restrooms
- Breakroom / kitchen
- Fully sprinklered
- 30 +/- common daytime parking spaces
- Zoned: IG
- Available now
- \$20.00 per sf plus utilities