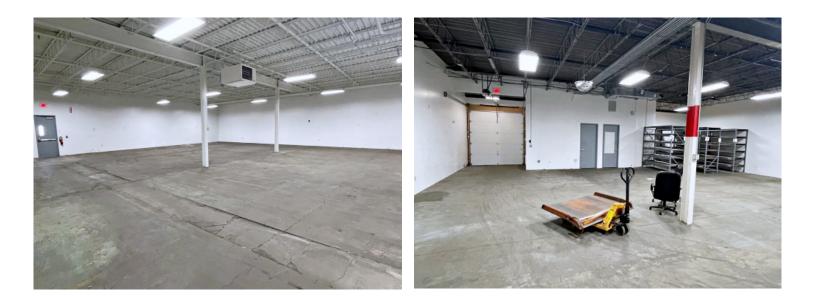

# 71 Pine Street, Woburn, MA

- 10,000 +/-sf
- Single-story building
- 13'H under the bar joists
- 1 Overhead Loading dock door
- Approximately 15% office
- 2 Restrooms
- Breakroom / kitchen
- Fully sprinklered
- 30 +/- common daytime parking spaces
- Zoned: IG
- Available now
- \$20.00 per sf plus utilities