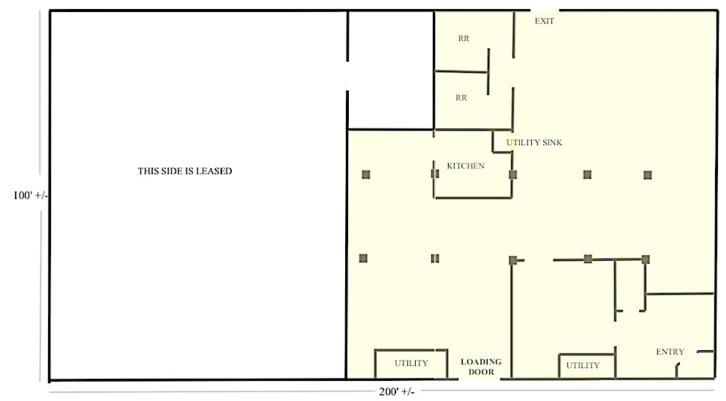

- Single-story building
- 13'H under the bar joists
- 1 Overhead Loading dock door
- Approximately 15% office
- 2 Restrooms
- Breakroom / kitchen
- Fully sprinklered
- 30 +/- common daytime parking spaces
- Zoned: IG
- Available now
- \$20.00 per sf plus utilities

Edward Carbone, CCIM 781.935.5444 (o) 978.930.1579 (c) Edward@CarboneRE.com CarboneRE.com



#### CARBONE Commercial Real Estate, Inc.

All information furnished is from sources deemed reliable, but no warranty or representation is made as to the accuracy thereof, and the same is presented subject to errors, omissions, change of price, rental or other conditions, prior sale or lease, or withdrawal without notice. Copyright © 2025 Carbone Commercial Real Estate, Inc., agent of the Owner/Lessor.

#### 71 Pine Street, Woburn, MA



Plan not drawn to scale. Plan not exact.



## CARBONE Commercial Real Estate, Inc.

781.935.5444 CarboneRE.com

### 71 Pine Street, Woburn, MA



781.935.5444 CarboneRE.com

CARBONE Commercial Real Estate, Inc.