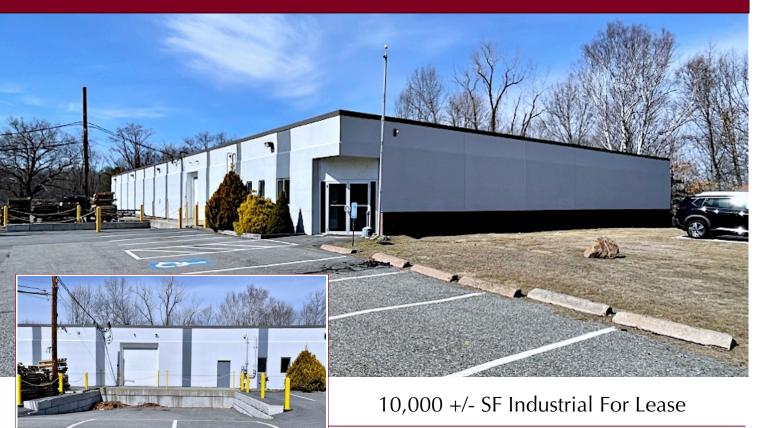

# 71 Pine Street, Woburn, MA

- 10,000 +/-sf
- Single-story building
- 13'H under the bar joists
- 1 Overhead Loading dock door
- Approximately 15% office
- 2 Restrooms
- Breakroom / kitchen
- Fully sprinklered
- 30 +/- common daytime parking spaces
- Zoned: IG
- Available now
- \$20.00 per sf plus utilities