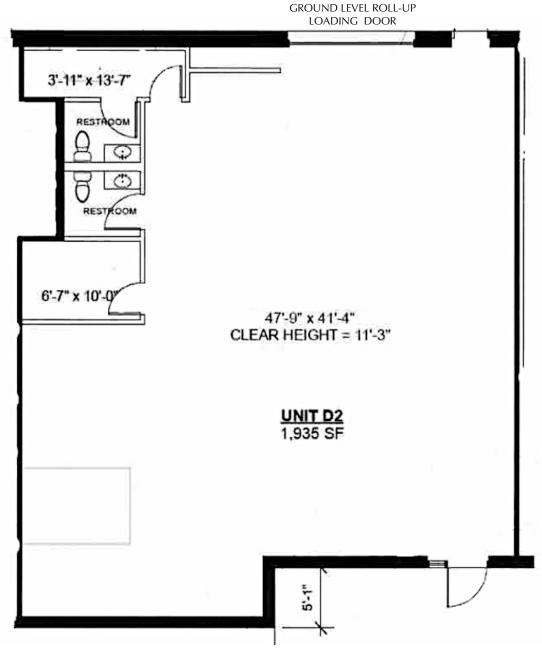

## INDUSTRIAL FLEX SPACE FOR LEASE

- **UNIT D2:** 1,935 +/-sf
- Ground level roll-up loading door 8'H +/-
- Ceiling 11'H +/-
- On-site daytime parking
- 2 Restrooms
- 200 amps electric service
- Located approximately 1.7 miles to Route 495.
- \$2,900 per month gross plus utilities