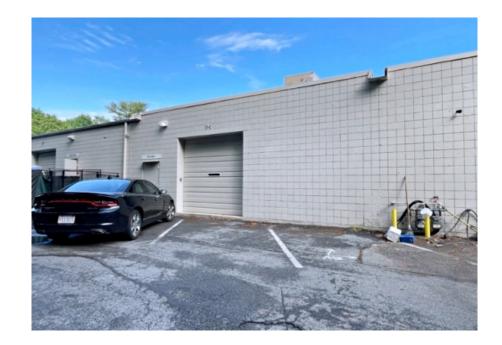

## INDUSTRIAL FLEX SPACE FOR LEASE

- **UNIT D2:** 1,935 +/-sf
- Ground level roll-up loading door 8'H +/-
- Ceiling 11'H +/-
- On-site daytime parking
- 2 Restrooms
- 200 amps electric service
- Located approximately 1.7 miles to Route 495.
- \$2,900 per month gross plus utilities