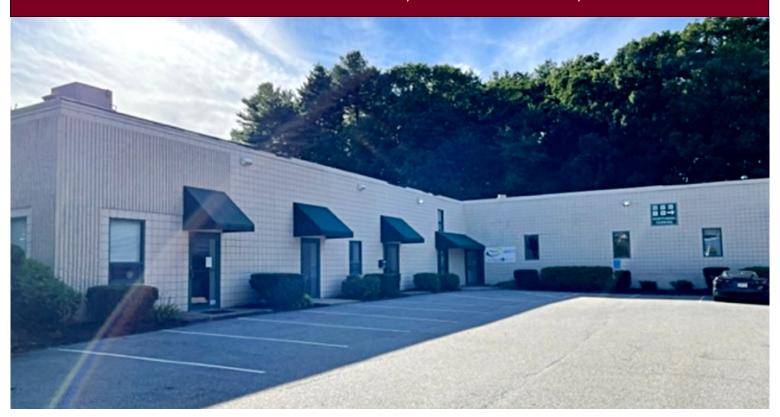

## 7 LITTLETON ROAD, WESTFORD, MA

## INDUSTRIAL FLEX SPACE FOR LEASE

- **UNIT D2:** 1,935 +/-sf
- Ground level roll-up loading door 8'H +/-
- Ceiling 11'H +/-
- On-site daytime parking
- 2 Restrooms
- 200 amps electric service
- Located approximately 1.7 miles to Route 495.
- \$2,900 per month gross plus utilities