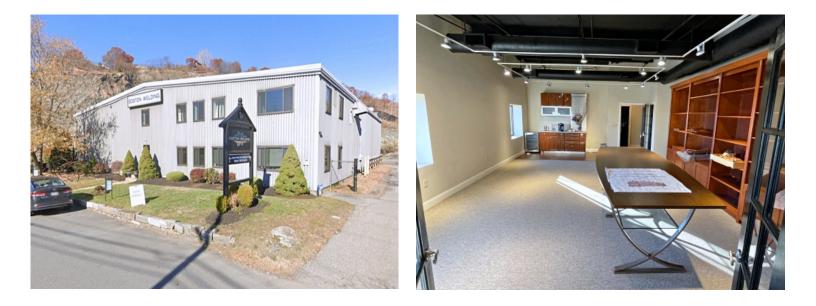

# 7 Micro Drive, Woburn, MA

#### LARGE, OPEN 2-ROOM OFFICE – FOR LEASE

- 657 +/-sf
- Room 1: 18'4" x 28'
- Room 2: 18'4" x 8'
- Kitchenette with sink
- Double french doors
- Open, painted industrial ceiling
- 2<sup>nd</sup> Floor, walk-up
- Common restrooms
- Located just off Holton Street, close to the Woburn/Winchester town line. Approximately 1.4 miles to Route 93.
- \$1,200 per month including utilities