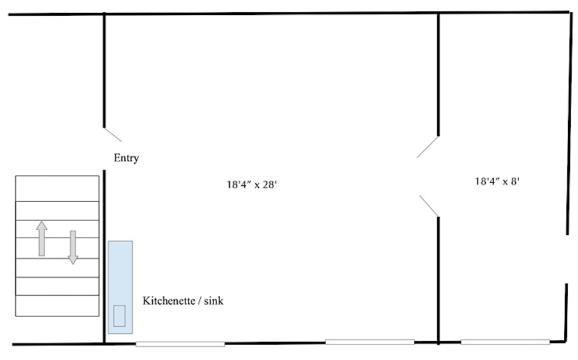

e with sink
- Double french doors
- Open, painted industrial ceiling
- 2<sup>nd</sup> Floor, walk-up
- Common restrooms
- Located just off Holton Street, close to the Woburn/Winchester town line. Approximately 1.4 miles to Route 93.
- \$1,200 per month including utilities

Edward Carbone, CCIM 781.935.5444 (o) 978.930.1579 (c) Edward@CarboneRE.com CarboneRE.com



### CARBONE Commercial Real Estate, Inc.

All information furnished is from sources deemed reliable, but no warranty or representation is made as to the accuracy thereof, and the same is presented subject to errors, omissions, change of price, rental or other conditions, prior sale or lease, or withdrawal without notice. Copyright © 2024 Carbone Commercial Real Estate, Inc., agent of the Sub-Lessor.

# 7 Micro Drive, Woburn, MA



Plan not drawn to scale. Plan not exact.



#### 781.935.5444 CarboneRE.com

## CARBONE Commercial Real Estate, Inc.