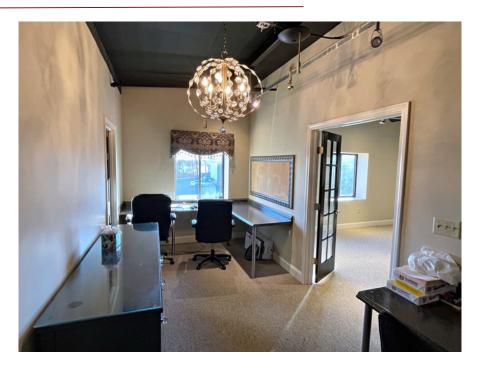

#### LARGE, OPEN 2-ROOM OFFICE – FOR LEASE

- 657 +/-sf
- Room 1: 18'4" x 28'
- Room 2: 18'4" x 8'
- Kitchenette with sink
- Double french doors
- Open, painted industrial ceiling
- 2<sup>nd</sup> Floor, walk-up
- Common restrooms
- Located just off Holton Street, close to the Woburn/Winchester town line. Approximately 1.4 miles to Route 93.
- \$1,200 per month including utilities