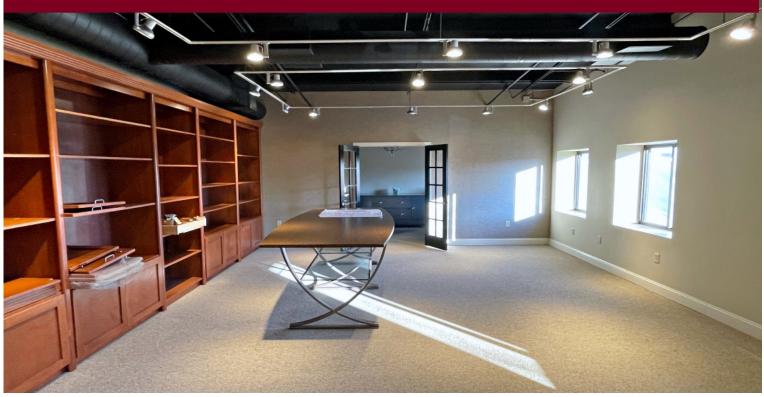

#### LARGE, OPEN 2-ROOM OFFICE – FOR LEASE

- 657 +/-sf
- Room 1: 18'4" x 28'
- Room 2: 18'4" x 8'
- Kitchenette with sink
- Double french doors
- Open, painted industrial ceiling
- 2<sup>nd</sup> Floor, walk-up
- Common restrooms
- Located just off Holton Street, close to the Woburn/Winchester town line. Approximately 1.4 miles to Route 93.
- \$1,200 per month including utilities