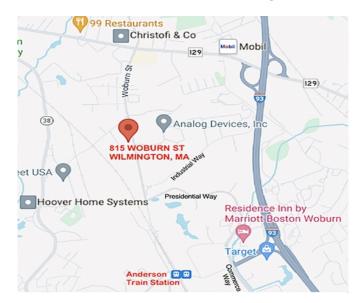

## 815 Woburn Street, Wilmington, MA

Industrial Space For Lease

Building: Warehouse: Office: Electric: Gas: Water/Sewer: Crane: Shower: Laundry: Parking: Floor Drains: Ceiling Fans: 5 Drive-in doors:

Compressor:

Building Footprint:

Zoning:

For Lease:

Lot:

the lot is available for lease.

10,800 +/-sf 7,200 +/-sf, 19'H clear, drive-in at grade 3,600 +/-sf 400 amp, 480 volt Natural gas heat fuel Town water / Town sewer 5 Ton Yes Yes 20 +/- vehicle Yes Yes 2 - (14h x 12w), 1 - (14h x 14w),  $2 - (12h \times 12w)$ Yes General Industrial 32,000 +/-sf 150' x 60' \$20.00 per sf nnn Estimated nets \$4.50 per sf