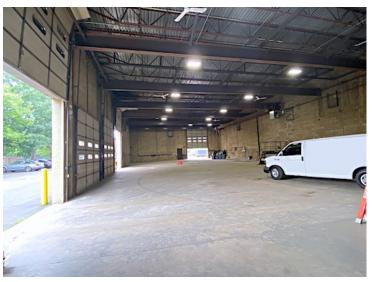

## 815 Woburn Street, Wilmington, MA

Industrial Space For Lease

Building: Warehouse: Office: Electric: Gas: Water/Sewer: Crane: Shower: Laundry: Parking: Floor Drains: Ceiling Fans: 5 Drive-in doors:

Compressor:

Building Footprint:

Zoning:

For Lease:

Lot:

the lot is available for lease.

10,800 +/-sf 7,200 +/-sf, 19'H clear, drive-in at grade 3,600 +/-sf 400 amp, 480 volt Natural gas heat fuel Town water / Town sewer 5 Ton Yes Yes 20 +/- vehicle Yes Yes 2 - (14h x 12w), 1 - (14h x 14w),  $2 - (12h \times 12w)$ Yes General Industrial 32,000 +/-sf 150' x 60' \$20.00 per sf nnn Estimated nets \$4.50 per sf