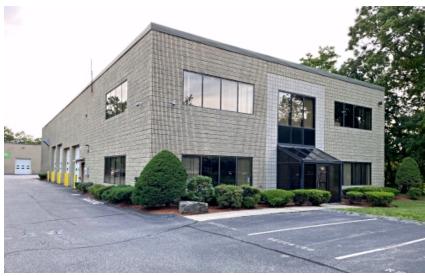

## 815 Woburn Street, Wilmington, MA

Industrial Space For Lease

Building: Warehouse: Office: Electric: Gas: Water/Sewer: Crane: Shower: Laundry: Parking: Floor Drains: Ceiling Fans: 5 Drive-in doors:

Compressor:

Building Footprint:

Zoning:

For Lease:

Lot:

the lot is available for lease.

10,800 +/-sf 7,200 +/-sf, 19'H clear, drive-in at grade 3,600 +/-sf 400 amp, 480 volt Natural gas heat fuel Town water / Town sewer 5 Ton Yes Yes 20 +/- vehicle Yes Yes 2 - (14h x 12w), 1 - (14h x 14w),  $2 - (12h \times 12w)$ Yes General Industrial 32,000 +/-sf 150' x 60' \$20.00 per sf nnn Estimated nets \$4.50 per sf