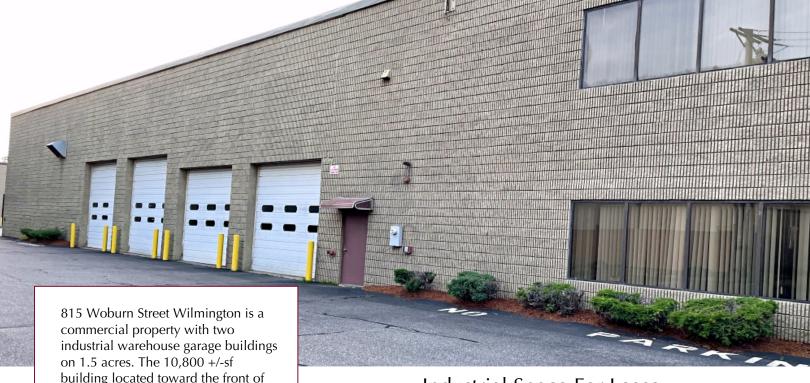

## 815 Woburn Street, Wilmington, MA

Industrial Space For Lease

Building: Warehouse: Office: Electric: Gas: Water/Sewer: Crane: Shower: Laundry: Parking: Floor Drains: Ceiling Fans: 5 Drive-in doors:

Compressor:

Building Footprint:

Zoning:

For Lease:

Lot:

the lot is available for lease.

10,800 +/-sf 7,200 +/-sf, 19'H clear, drive-in at grade 3,600 +/-sf 400 amp, 480 volt Natural gas heat fuel Town water / Town sewer 5 Ton Yes Yes 20 +/- vehicle Yes Yes 2 - (14h x 12w), 1 - (14h x 14w),  $2 - (12h \times 12w)$ Yes General Industrial 32,000 +/-sf 150' x 60' \$20.00 per sf nnn Estimated nets \$4.50 per sf