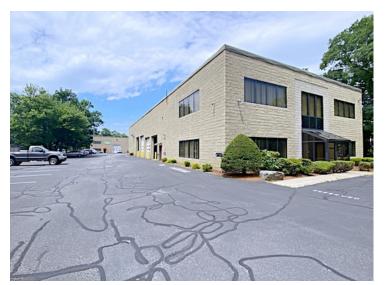

## 815 Woburn Street, Wilmington, MA

Industrial Space For Lease

Building: Warehouse: Office: Electric: Gas: Water/Sewer: Crane: Shower: Laundry: Parking: Floor Drains: Ceiling Fans: 5 Drive-in doors:

Compressor:

Building Footprint:

Zoning:

For Lease:

Lot:

the lot is available for lease.

10,800 +/-sf 7,200 +/-sf, 19'H clear, drive-in at grade 3,600 +/-sf 400 amp, 480 volt Natural gas heat fuel Town water / Town sewer 5 Ton Yes Yes 20 +/- vehicle Yes Yes 2 - (14h x 12w), 1 - (14h x 14w),  $2 - (12h \times 12w)$ Yes General Industrial 32,000 +/-sf 150' x 60' \$20.00 per sf nnn Estimated nets \$4.50 per sf