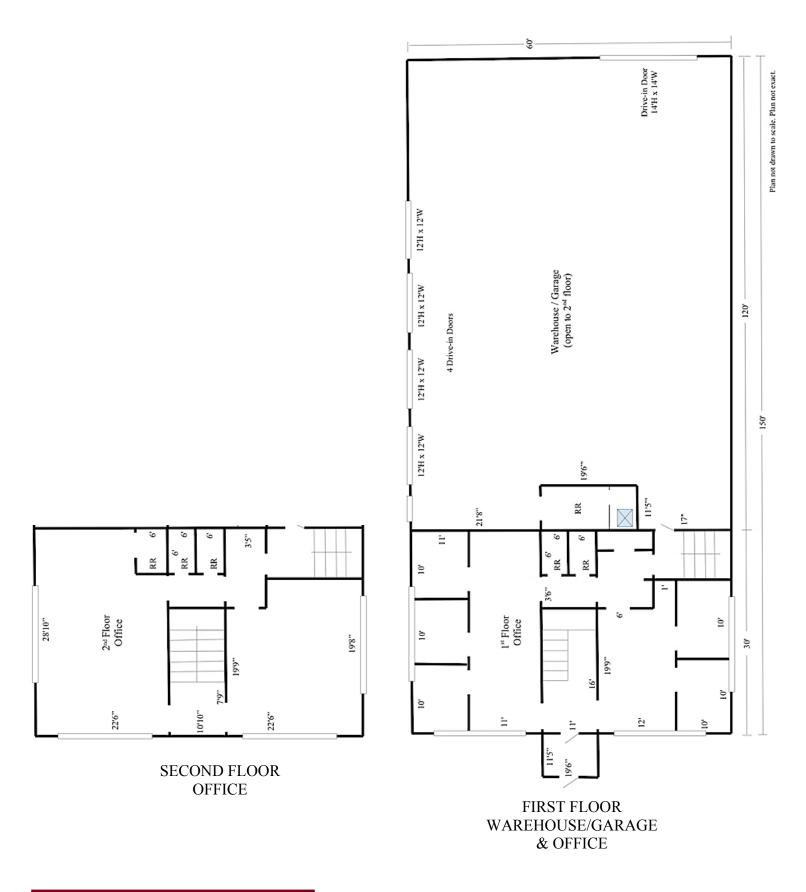

Building Footprint:

Zoning:

For Lease:

Lot:

the lot is available for lease.

10,800 +/-sf 7,200 +/-sf, 19'H clear, drive-in at grade 3,600 +/-sf 400 amp, 480 volt Natural gas heat fuel Town water / Town sewer 5 Ton Yes Yes 20 +/- vehicle Yes Yes 2 - (14h x 12w), 1 - (14h x 14w),  $2 - (12h \times 12w)$ Yes General Industrial 32,000 +/-sf 150' x 60' \$20.00 per sf nnn Estimated nets \$4.50 per sf