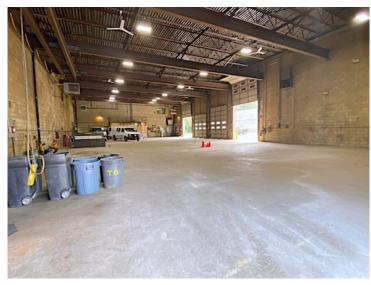

## 815 Woburn Street, Wilmington, MA

Industrial Space For Lease

Building: Warehouse: Office: Electric: Gas: Water/Sewer: Crane: Shower: Laundry: Parking: Floor Drains: Ceiling Fans: 5 Drive-in doors:

Compressor:

Building Footprint:

Zoning:

For Lease:

Lot:

the lot is available for lease.

10,800 +/-sf 7,200 +/-sf, 19'H clear, drive-in at grade 3,600 +/-sf 400 amp, 480 volt Natural gas heat fuel Town water / Town sewer 5 Ton Yes Yes 20 +/- vehicle Yes Yes 2 - (14h x 12w), 1 - (14h x 14w),  $2 - (12h \times 12w)$ Yes General Industrial 32,000 +/-sf 150' x 60' \$20.00 per sf nnn Estimated nets \$4.50 per sf