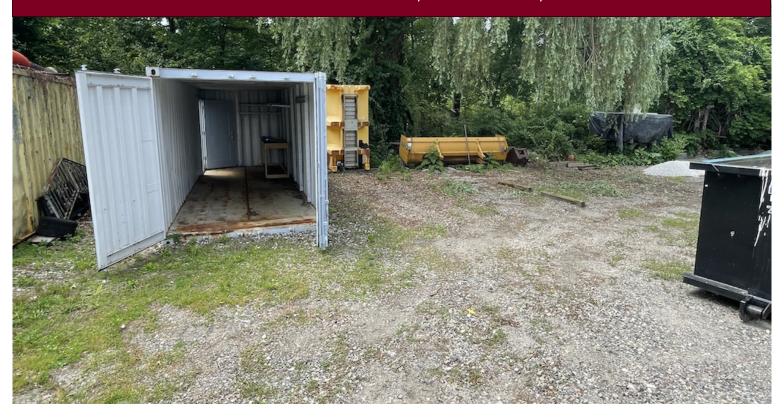

## Landscape Yard For Lease

- 750 +/-sf
- Storage container, approx. 8'x25'
- Not paved
- Hours of operation 7am 6pm
- Located approximately 0.6 miles from I-93
- \$1,250 per month gross

Edward Carbone, CCIM
781.935.5444 (o)
978.930.1579 (c)
Edward@CarboneRE.com
CarboneRE.com