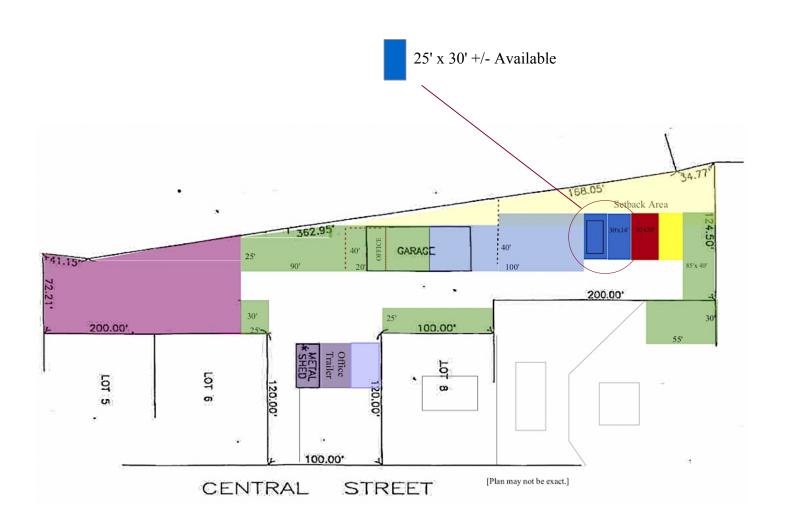

## Landscape Yard For Lease

- 750 +/-sf
- Storage container, approx. 8'x25'
- Not paved
- Hours of operation 7am 6pm
- Located approximately 0.6 miles from I-93
- \$1,250 per month gross

Edward Carbone, CCIM
781.935.5444 (o)
978.930.1579 (c)
Edward@CarboneRE.com
CarboneRE.com