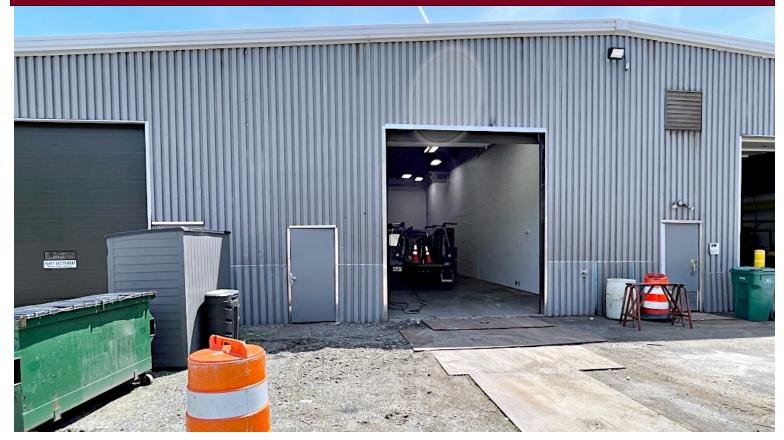

## INDUSTRIAL GARAGE BAY FOR LEASE

- 2,700 +/- sf
- 1,960 +/-sf garage plus 740 +/-sf mezzanine space
- 12'W x 14'H at grade overhead door (no floor drains)
- 16'H +/- Ceiling
- 100 amp service
- 1 Office
- 1 Restroom
- Gas heat
- 2 Parking spots in front of bay.
   Additional parking spots available for a fee.
- Available now
- \$5,850 per month plus utilities