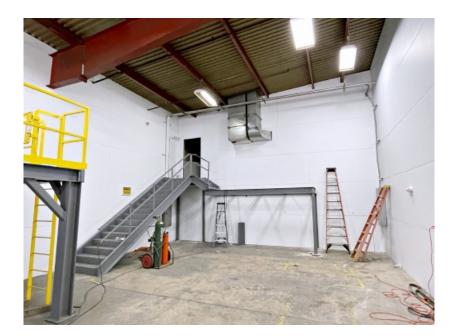

## INDUSTRIAL GARAGE BAY FOR LEASE

- 2,700 +/- sf
- 1,960 +/-sf garage plus 740 +/-sf mezzanine space
- 12'W x 14'H at grade overhead door (no floor drains)
- 16'H +/- Ceiling
- 100 amp service
- 1 Office
- 1 Restroom
- Gas heat
- 2 Parking spots in front of bay.
   Additional parking spots available for a fee.
- Available now
- \$5,850 per month plus utilities