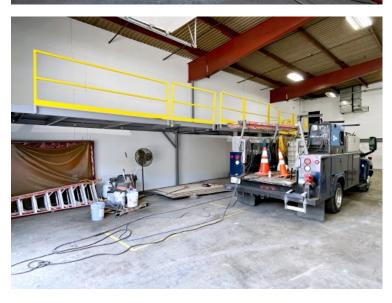

## INDUSTRIAL GARAGE BAY FOR LEASE

- 2,700 +/- sf
- 1,960 +/-sf garage plus 740 +/-sf mezzanine space
- 12'W x 14'H at grade overhead door (no floor drains)
- 16'H +/- Ceiling
- 100 amp service
- 1 Office
- 1 Restroom
- Gas heat
- 2 Parking spots in front of bay.
   Additional parking spots available for a fee.
- Available now
- \$5,850 per month plus utilities