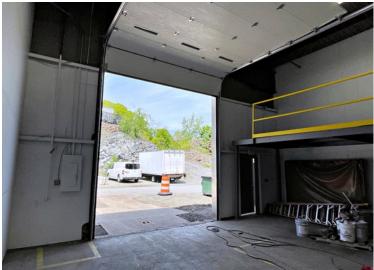

## INDUSTRIAL GARAGE BAY FOR LEASE

- 2,700 +/- sf
- 1,960 +/-sf garage plus 740 +/-sf mezzanine space
- 12'W x 14'H at grade overhead door (no floor drains)
- 16'H +/- Ceiling
- 100 amp service
- 1 Office
- 1 Restroom
- Gas heat
- 2 Parking spots in front of bay.
   Additional parking spots available for a fee.
- Available now
- \$5,850 per month plus utilities