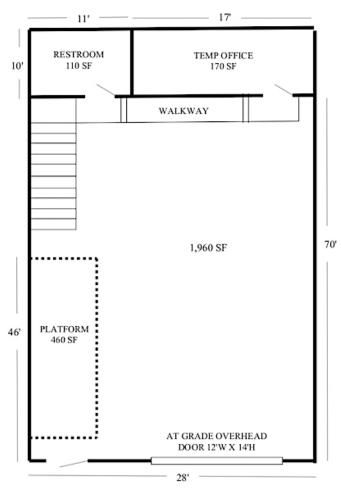

- 12'W x 14'H at grade overhead door (no floor drains)
- 16'H +/- Ceiling
- 100 amp service
- 1 Office
- 1 Restroom
- Gas heat
- 2 Parking spots in front of bay.
   Additional parking spots available for a fee.
- Available now
- \$5,850 per month plus utilities



Edward Carbone, CCIM
781.935.5444 (o)
978.930.1579 (c)
Edward@CarboneRE.com
CarboneRE.com

## CARBONE Commercial Real Estate, Inc.

All information furnished is from sources deemed reliable, but no warranty or representation is made as to the accuracy thereof, and the same is presented subject to errors, omissions, change of price, rental or other conditions, prior sale or lease, or withdrawal without notice.

Copyright © 2024 Carbone Commercial Real Estate, Inc., agent of the Owner/Lessor.

## 7 MICRO DRIVE, WOBURN, MA











Plan not drawn to scale. Plan not exact.